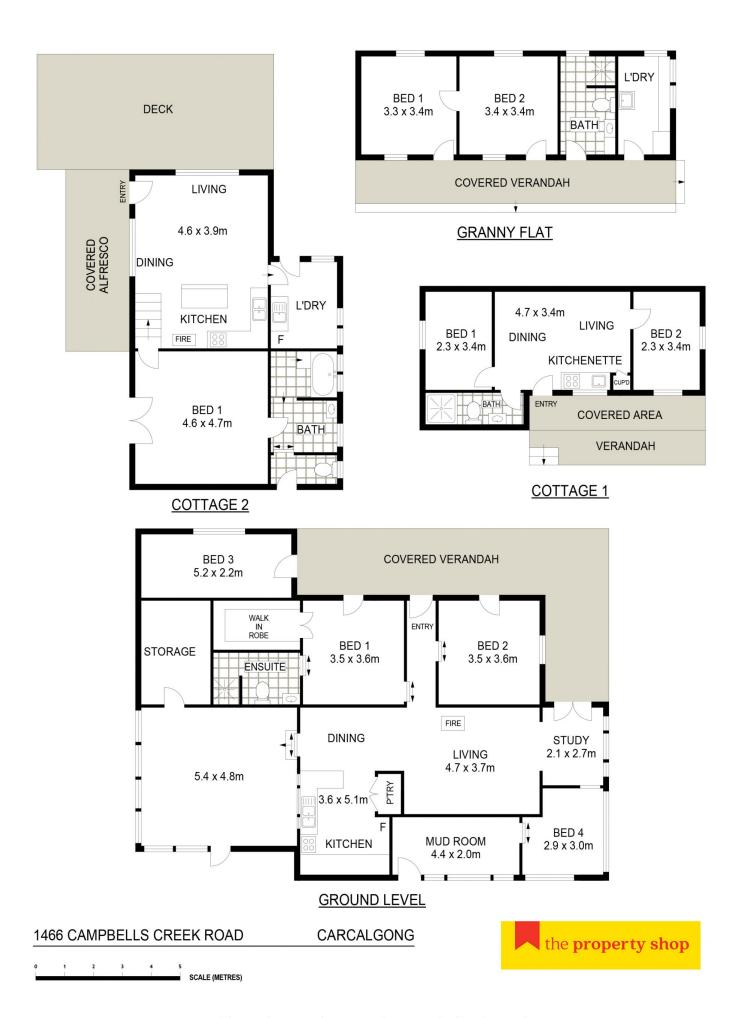

#### Main Homestead

- Four well sized bedrooms, main featuring walk in robe & ensuite
- Open plan living with beautiful timber flooring through-out
- Country kitchen with ample space and storage
- Outdoor alfresco area & wrap around deck perfect for family BBQs
- Stay comfortable year-round with wood heater and split systems air conditioning

## **Granny Flat**

- Two bedroom with original pressed metal walls and
- potential to create open plan living area
- Family bathroom & laundry

#### Cottage ONE