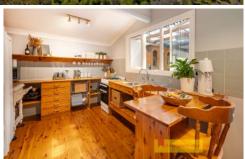

#### Main Homestead

- Four well sized bedrooms, main featuring walk in robe & ensuite
- Open plan living with beautiful timber flooring through-out
- Country kitchen with ample space and storage
- Outdoor alfresco area & wrap around deck perfect for family BBQs
- Stay comfortable year-round with wood heater and split systems air conditioning