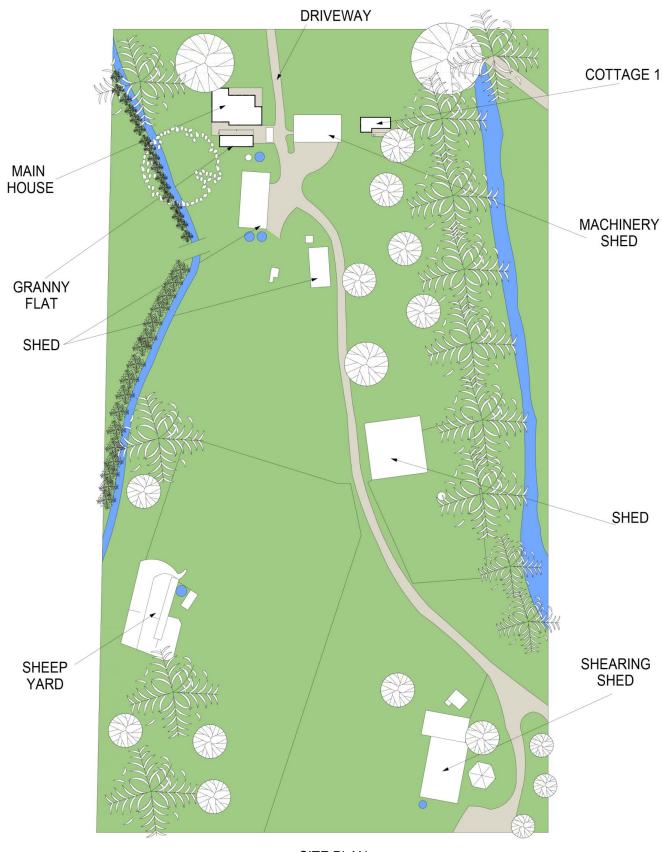

pressive infrastructure, Exuding substantial space both indoors & out

#### Main Homestead

- Four well sized bedrooms, main featuring walk in robe & ensuite
- Open plan living with beautiful timber flooring through-out
- Country kitchen with ample space and storage
- Outdoor alfresco area & wrap around deck perfect for family BBQs
- Stay comfortable year-round with wood heater and split systems air conditioning

## **Granny Flat**

- Two bedroom with original pressed metal walls and
- potential to create open plan living area
- Family bathroom & laundry

#### Cottage ONE

# 11 📭 4 🖺 12 🕰

**Price** : \$ 1,350,000 **Land Size** : 413 ha

**View**: https://www.thepropertyshop.com.au/sale/n sw/dubbo-orana/mudgee/residential/acreag

esemirural/7308636







Annie Christensen 02 6372 2222





SITE PLAN

1466 CAMPBELLS CREEK ROAD CARCALGONG