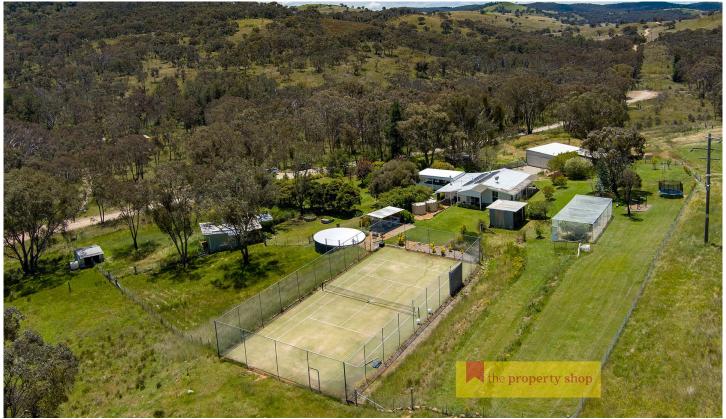

## 146 Roberts Road Mudgee NSW

'Hillview' - an exceptional rural lifestyle property situated on close to 100 acres, packed with fun and adventure or just a peaceful relaxing escape.

If it's a permanent move to the country or a tranquil rural escape this property has something for everyone.

## HOME:

- Light and spacious 3-bedroom, 2 bathroom family home
- Relaxed, inviting living spaces and huge outdoor entertaining deck with sensational views
- Modern well-appointed kitchen and bathrooms
- Main bedroom with ensuite and walk-in robe
- Outside has it all, your very own tennis court and several shady outdoor entertaining areas to sit and relax
- Established private gardens boasting fruit trees and healthy veggie patches
- Additional studio/annex with power perfect as a home office, games room or extra space for guests

## INFRASTRUCTURE:

- Mains power plus 5kw solar power system
- Tennis court, shady outdoor entertaining areas and established gardens

3 📭 2 🖺 4 🗬

**Price** : \$ 840,000 **Land Size** : 38.75 ha

View : https://www.thepropertyshop.com.au/sale/n sw/dubbo-orana/mudgee/residential/rural/73