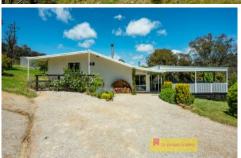

## HOME:

- Light and spacious 3-bedroom, 2 bathroom family home
- Relaxed, inviting living spaces and huge outdoor entertaining deck with sensational views
- Modern well-appointed kitchen and bathrooms
- Main bedroom with ensuite and walk-in robe
- Outside has it all, your very own tennis court and several shady outdoor entertaining areas to sit and relax
- Established private gardens boasting fruit trees and healthy veggie patches
- Additional studio/annex with power perfect as a home office, games room or extra space for guests