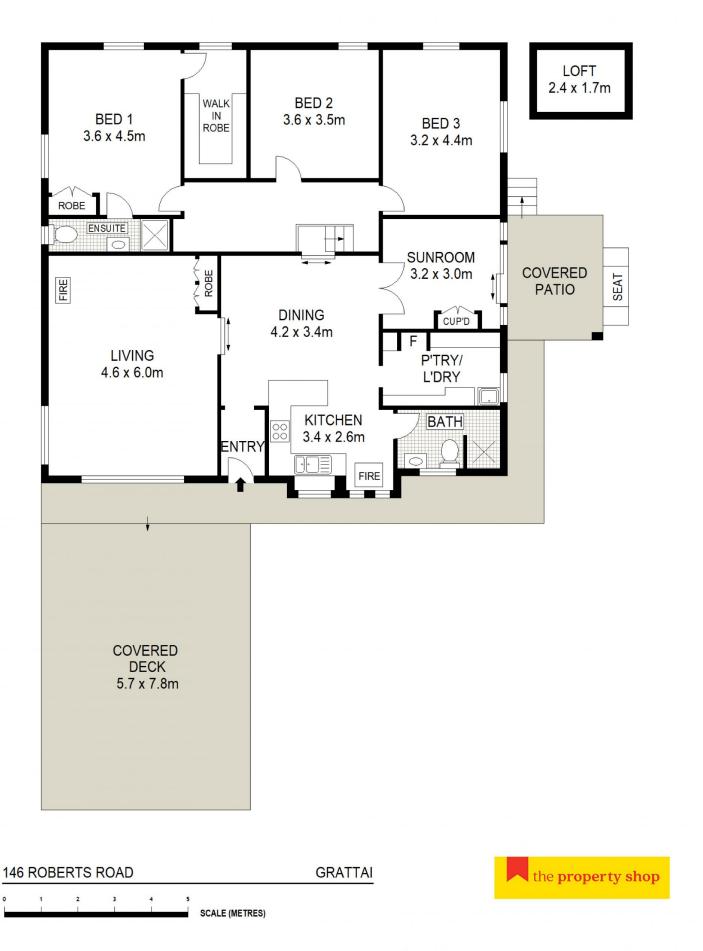

## HOME:

- Light and spacious 3-bedroom, 2 bathroom family home
- Relaxed, inviting living spaces and huge outdoor entertaining deck with sensational views
- Modern well-appointed kitchen and bathrooms
- Main bedroom with ensuite and walk-in robe
- Outside has it all, your very own tennis court and several shady outdoor entertaining areas to sit and relax
- Established private gardens boasting fruit trees and healthy veggie patches
- Additional studio/annex with power perfect as a home office, games room or extra space for guests