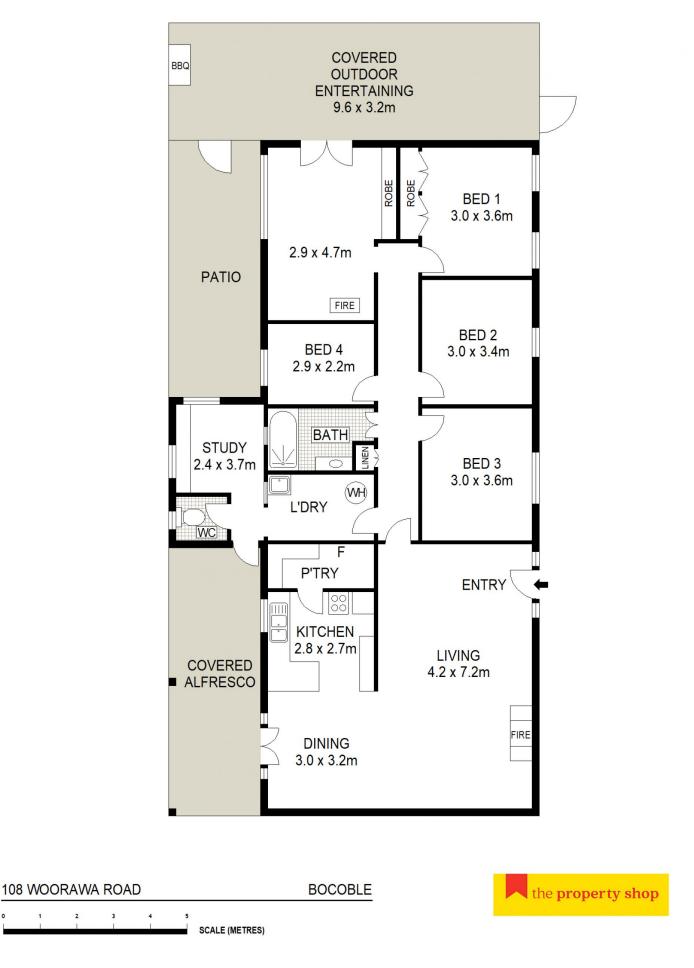

- Spacious main bedroom, with double built in robes and ceiling fan

- Three additional bedrooms all generous in size, plus a designated study room

- Open plan formal living and dining area with grant

- Additional living/ media room with woodfire heater, offering plenty of room for all

- Designated kitchen with large walk in pantry storage and gas cooking

- Family bathroom with all the essentials and separate toilet

- Climate control is catered for with 2 woodfire heaters, split A/C air conditioning system and ceiling fans

- Multiple undercover entertain spaces, ideal for all year entertaining

- Surrounded by stunning established gardens and lawns featuring beautiful orchards and blossoming flowers