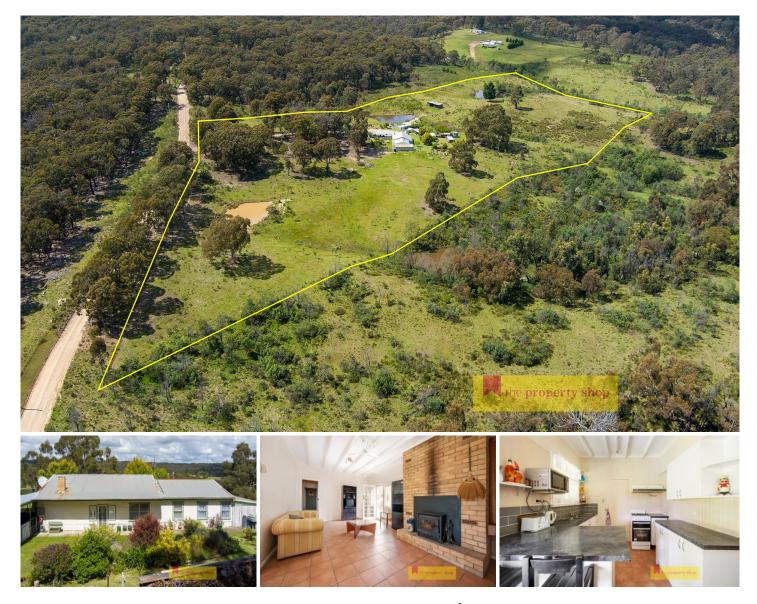

## 108 Woorawa Road Mudgee NSW

Perfectly positioned just 25 minutes from Mudgee on the Sydney side, this country style cottage is set on 10.25 hectares (approximately 25 acres) of lovely lifestyle living. A fantastic family home, or enjoy as a weekender to re-set the senses, this property is well worth investigating.

- Multiple undercover entertain spaces, ideal for all year entertaining

- Surrounded by stunning established gardens and lawns featuring beautiful orchards and blossoming flowers