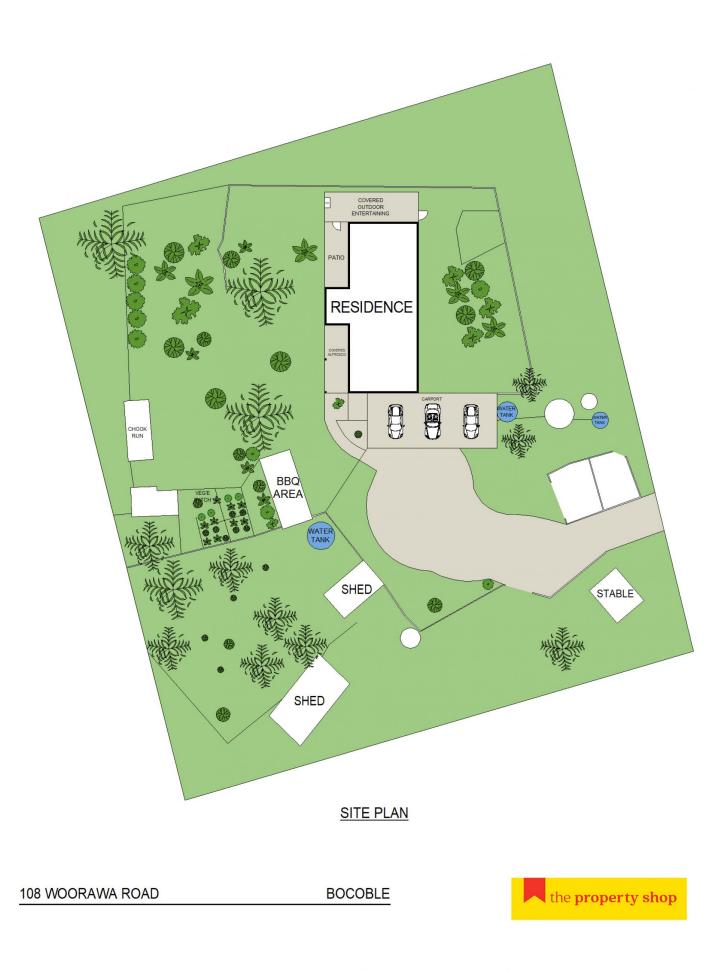

## 108 Woorawa Road Mudgee NSW

Perfectly positioned just 25 minutes from Mudgee on the Sydney side, this country style cottage is set on 10.25 hectares (approximately 25 acres) of lovely lifestyle living. A fantastic family home, or enjoy as a weekender to re-set the senses, this property is well worth investigating.

- Multiple undercover entertain spaces, ideal for all year entertaining

- Surrounded by stunning established gardens and lawns featuring beautiful orchards and blossoming flowers