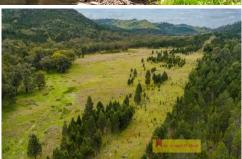

## 86 Rockford Lane Mudgee NSW

Boasting long shady frontages to both the Meroo River and Leaning Oak Creek this stunning rural lifestyle property is the perfect place for your dream home or idyllic country escape.

- 38.3ha (94 acres) of picturesque natural bush and open grazing country
- Meroo River (370m frontage) and Leaning Oak Creek (420m frontage) along two boundaries
- Peaceful and secluded location just 29km from Mudgee
- Pick your perfect house site with stunning rural views and a north facing aspect
- Dwelling entitlement and mains power through the property
- Abundant wildlife, beautiful creek and riverside campsites
- Access via unsealed rural lane, SUV or 4WD is required
- First time offered in over 50 years, don't miss it!