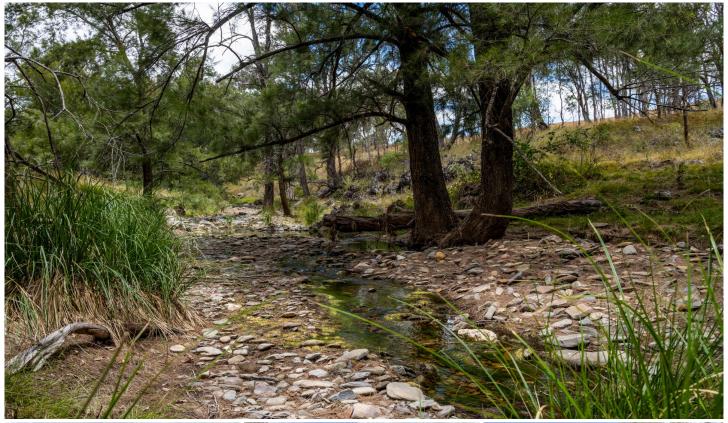

## Lot 57/ Windeyer Road Mudgee NSW

Situated within the historical gold mining village of Windeyer nestled along a quaint rural setting fronting "Long Creek", this fantastic 4881sqm block is the perfect low maintenance, weekend getaway!

- 4881sqm level to undulating, cleared land suitable for small farm animals
- A tranquil setting with "Long Creek" frontage
- Tar road frontage with power running through the block
- A short stroll to the Windeyer village or 30-minute drive to Mudgee CBD
- Build a shed or weekender (STCA), No permanent building entitlement