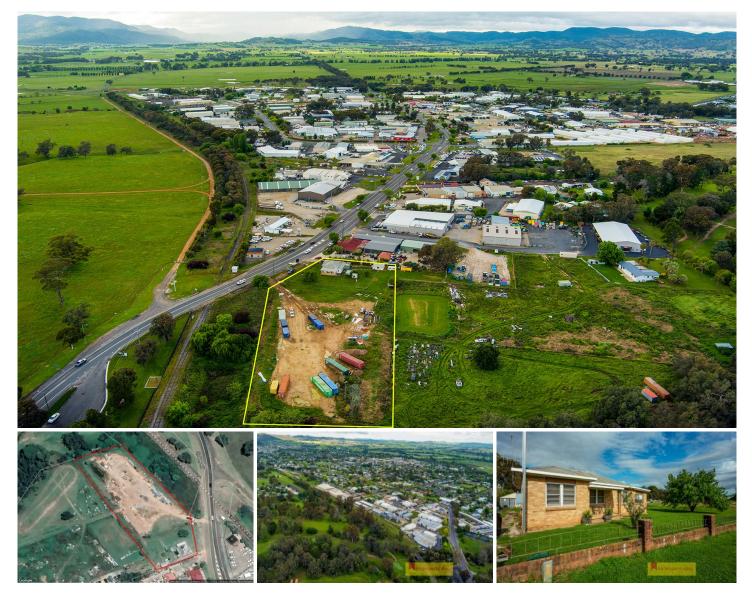

## 16 Sydney Road Mudgee NSW

Situated on Mudgee's highest exposure road on a huge 8328m2 block. Zoned B5 Business development - this block is ideal for subdivision, childcare facilities, an industrial park, or development and loads more (S.T.C.A) Opportunities like this are rare with prime Sydney road frontage

- Land size is approx. 8328m2 Zoned B5 Business Development

- Subdividable into four lots (S.T.C.A) minimum lot size 2000m2

- Existing Four bedroom one bathroom brick home

- Spacious open plan Kitchen and dining with high ceilings throughout

- Four excellent size bedrooms, original bathroom with shower and bath

- Commercial Tenancy returning \$953 per month
- Residential tenancy returning \$430pw
- Tenants willing to sign new leases if purchaser permits