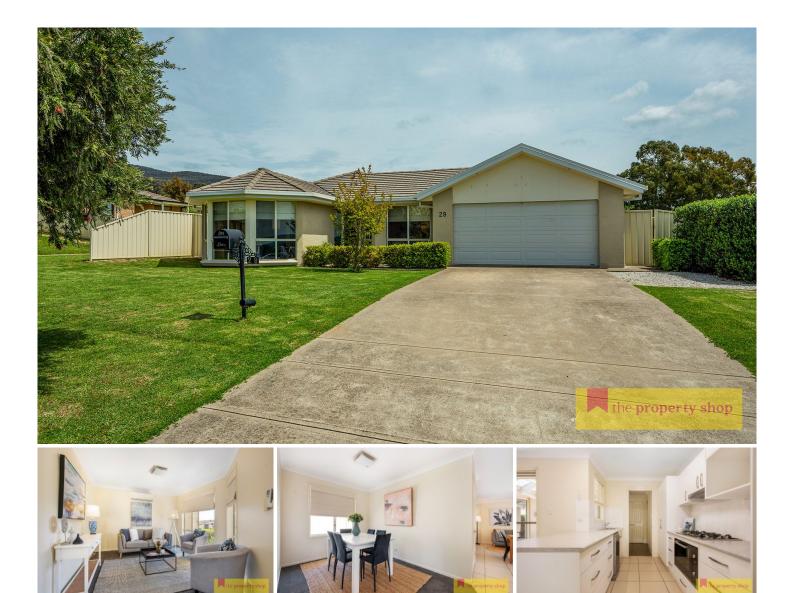

## 29 Hardy Crescent Mudgee NSW

Embracing multiple light-filled living areas and a fantastic outdoor entertaining space, this four-bedroom brick veneer home offers the perfect design to accommodate a busy family lifestyle or low maintenance living with room to move.

- Main bedroom offers space and light, with a beautiful bay window, modern ensuite and walk in robe

- Additional three spacious bedrooms all with built in robes

Formal living and dining area perfect for family catch ups
 Modern kitchen featuring updated appliances and

breakfast bar overlooking family meals area

- Entertain easily with open plan kitchen and living flowing effortlessly to fantastic outdoor alfresco

- Bonus oversized media room complete with surround sound

- Well-appointed family bathroom with separate w/c

- Entertain all year round with an impressive north facing, tiled alfresco area serviced by a complete kitchenette

Attached double lock up garage with internal access
Perfectly positioned on a 790sqm block backing onto and having access to a leafy reserve amid established homes

## 4 🍋 2 🖕 2 🚘

| Price | : \$ 750,00 | 0 |
|-------|-------------|---|
|-------|-------------|---|

Land Size : 790 sqm

View : https://www.thepropertyshop.com.au/sale/n sw/dubbo-orana/mudgee/residential/house/ 7239760