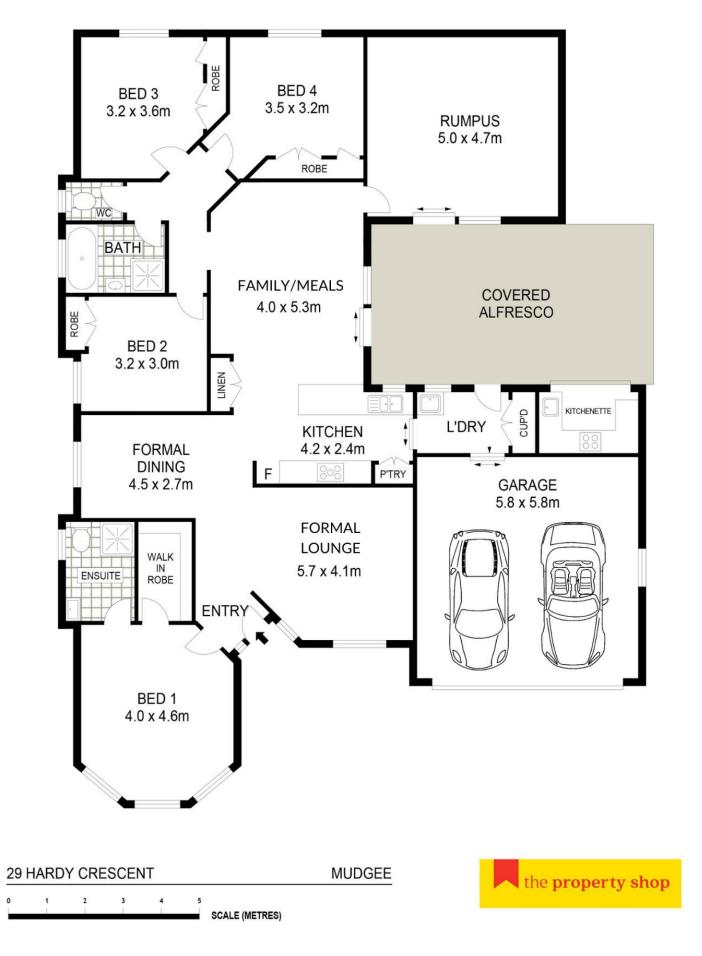

- Main bedroom offers space and light, with a beautiful bay window, modern ensuite and walk in robe

- Additional three spacious bedrooms all with built in robes

Formal living and dining area perfect for family catch ups
 Modern kitchen featuring updated appliances and

breakfast bar overlooking family meals area

- Entertain easily with open plan kitchen and living flowing effortlessly to fantastic outdoor alfresco

- Bonus oversized media room complete with surround sound

- Well-appointed family bathroom with separate w/c

- Entertain all year round with an impressive north facing, tiled alfresco area serviced by a complete kitchenette

Attached double lock up garage with internal access
Perfectly positioned on a 790sqm block backing onto and having access to a leafy reserve amid established homes