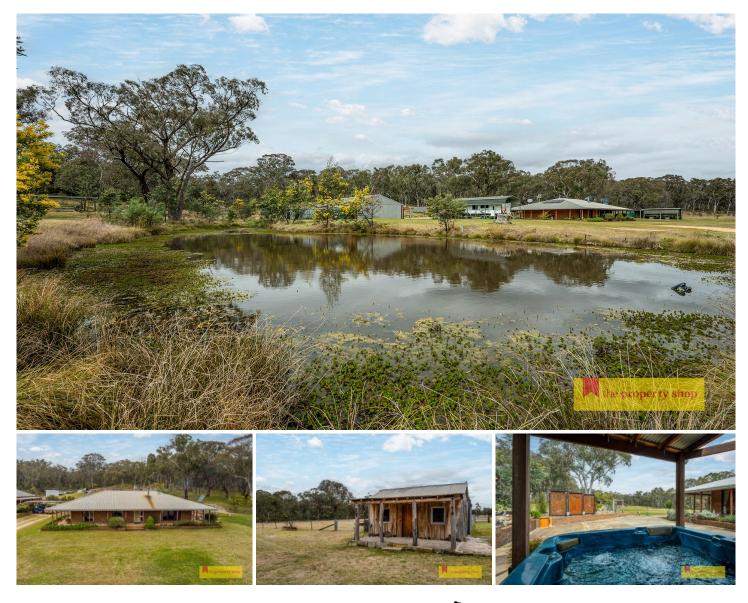

## 514 Wallawaugh Road Mudgee NSW

This property could simply have it all. Positioned in a very quiet rural location approx 12km from the Hargraves township and general store or 51km south of Mudgee is this stunning 40ha or 100 acres approx property consisting of open to timbered land.

A fantastic family home, or enjoy as an ultimate weekender to re-set the senses, this property is well worth investigating with more than meets the eye.

- Three generous size bedrooms, all with timber ceilings & two with large build in robes

- Country style kitchen featuring original wood fire stove with additional gas cooking, caesar stone bench tops & storage

- Cozy main living area with timber ceilings and wood fire heating

- Modern family bathroom with double shower wet area and separate W/C

- Outdoor living has never been so inviting! Relax on the stunning wrap around verandah overlooking district views and surrounding countryside

- Entertain in the most amazing entertaining area with

3 🎮 1 🚔 17 🚘