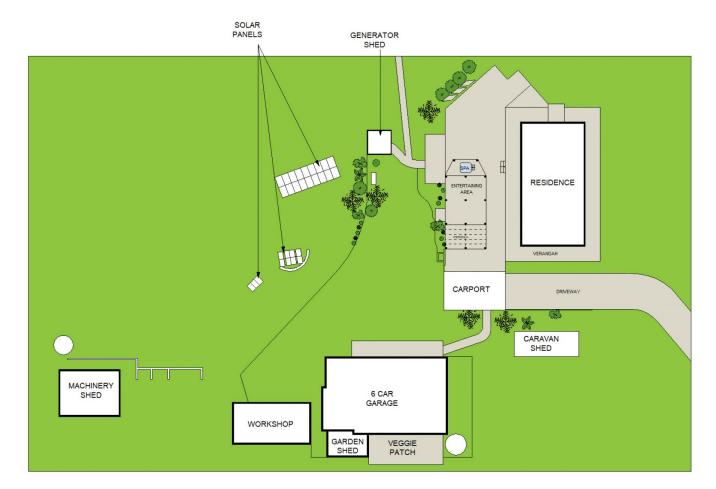

## 514 Wallawaugh Road Mudgee NSW

This property could simply have it all. Positioned in a very quiet rural location approx 12km from the Hargraves township and general store or 51km south of Mudgee is this stunning 40ha or 100 acres approx property consisting of open to timbered land.

- Outdoor living has never been so inviting! Relax on the stunning wrap around verandah overlooking district views and surrounding countryside

- Entertain in the most amazing entertaining area with

3 🎮 1 🚔 17 🚘