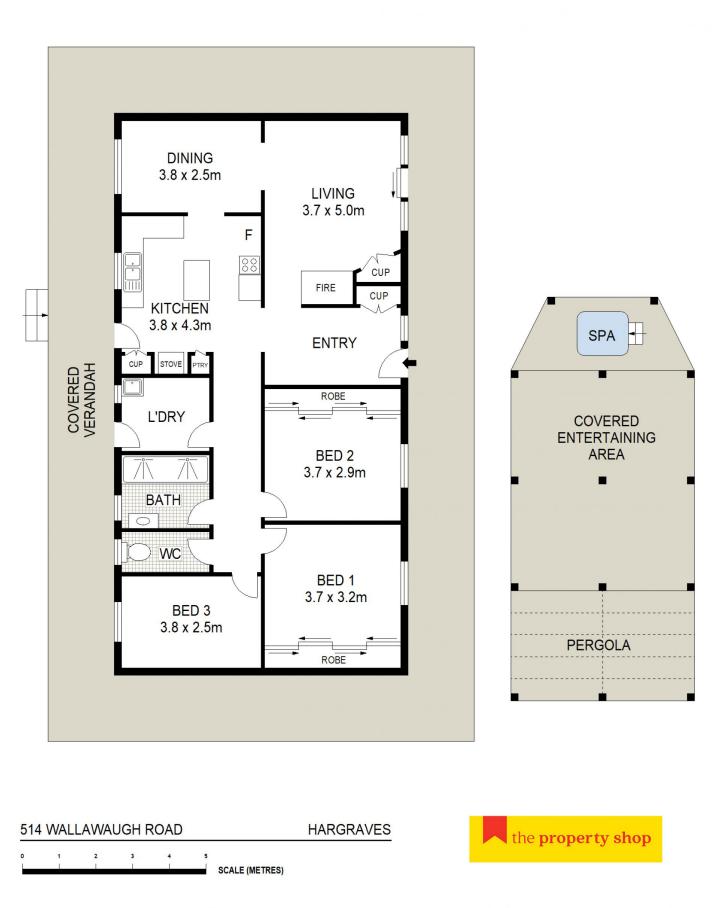

A fantastic family home, or enjoy as an ultimate weekender to re-set the senses, this property is well worth investigating with more than meets the eye.

- Three generous size bedrooms, all with timber ceilings & two with large build in robes

- Country style kitchen featuring original wood fire stove with additional gas cooking, caesar stone bench tops & storage

- Cozy main living area with timber ceilings and wood fire heating

- Modern family bathroom with double shower wet area and separate W/C

- Outdoor living has never been so inviting! Relax on the stunning wrap around verandah overlooking district views and surrounding countryside

- Entertain in the most amazing entertaining area with

3 🎮 1 🚔 17 🚘

David Goldring 02 6372 2222

Ashley Olsen 02 6372 2222

514 WALLAWAUGH ROAD HARGRAVES

Floor plans and rooms sizes are indicative only

Floor plans and rooms sizes are indicative only