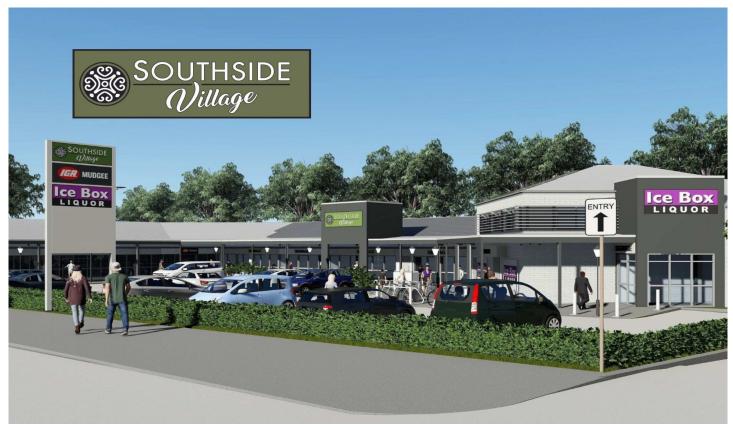

## **Southside Village Mudgee NSW**

## HUGE LEASING INCENTIVES AVAILABLE NOW!

Set up your new business for success in the exciting ALL NEW Mudgee Southside Village. Anchored by national supermarket brand IGA and the growing Ice Box Liquor business, Southside Village is the only retail hub in Mudgee South.

Servicing a huge and growing residential catchment area, it is the ideal location to establish your dream retail business venture.

Opportunities for:

- Hairdressers
- Beauticians
- Coffee shop and takeaway food
- Restaurant
- Health and fitness
- Shops from 40m2 to 108m2
- Affordable rents, huge landlord incentives and long leases available
- Exceptional location with high traffic flow and wide street