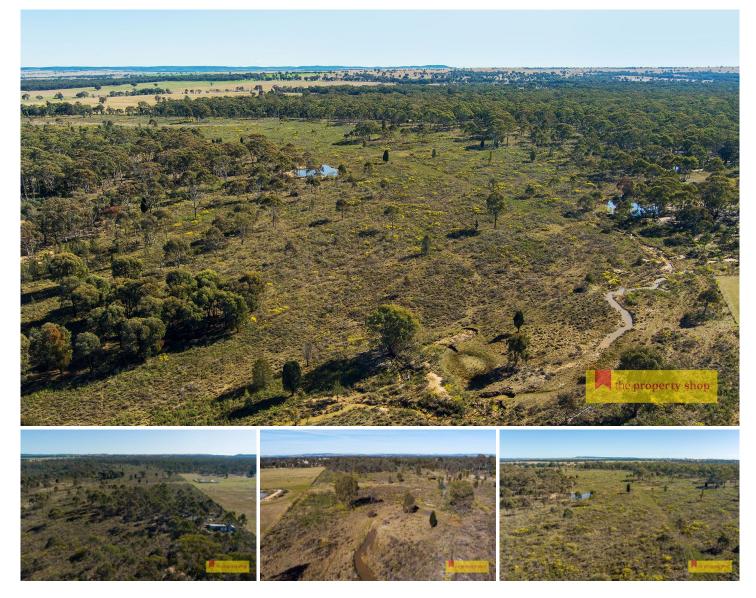

## 264 Carramar Road Gulgong NSW

Large acreage only 10 minutes from town is a rare opportunity and shouldn't be missed!

On offer is approx. 90 acres suitable to run stock or utilize as a weekend escape with a mixture of cleared to timbered land. The option to build your dream country home (S.T.C.A) and having abundance of water this property has the makings of the ultimate country lifestyle.

- Approx 90 acres (36.6HA) - The perfect mix of cleared and timbered land ideal for grazing

- Only 10 minutes from Gulgong and a short drive to the mining precinct

- Fantastic sites available to build your dream home OR subdivide potential (S.T.C.A) zoned RU5 & RU1

- Power to the front of the property, telephone line, mail delivery & school bus pickup

- Large shed approx. 10x4m with cement flooring
- An abundance of water with five large dams & seasonal streams running through the block
- Ideal for sheep, horses & cattle, or weekend adventures