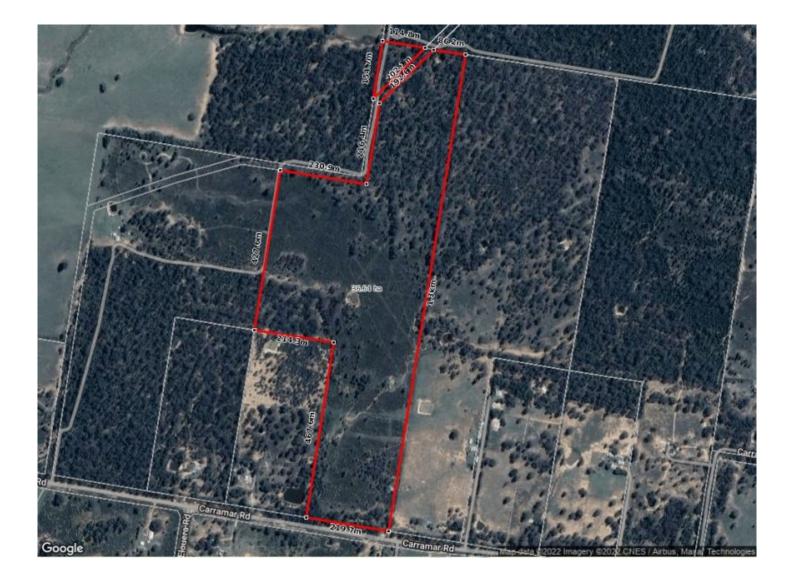

- Approx 90 acres (36.6HA) - The perfect mix of cleared and timbered land ideal for grazing

- Only 10 minutes from Gulgong and a short drive to the mining precinct

- Fantastic sites available to build your dream home OR subdivide potential (S.T.C.A) zoned RU5 & RU1

Surrounded by established small farm holdings, right on the

| Pri | ice | :\$ 521,000 |
|-----|-----|-------------|
|     |     | ~~ ~ .      |

Land Size : 36.6 ha

View : https://www.thepropertyshop.com.au/sale/n sw/central-west/gulgong/residential/rural/71 69099