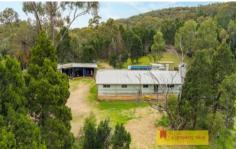

- Spacious 4 bedroom home with scope to add value
- Elevated position with views towards Mudgee
- Functional kitchen with gas range, solid fuel stove and walk-in pantry
- Generous open-plan kitchen living/dining with wood fire heating
- Separate laundry room with wall cabinet
- Full bathroom with separate water closet
- 15m x 7m machinery shed
- Electricity is covered with an off-grid solar system
- 30,000 litres of rain water storage
- 72.44 ha (179 acres) zoned C3
- Serenely private and just 10km from Mudgee's CBD
- Perfect private bushland retreat or permanent home close to town