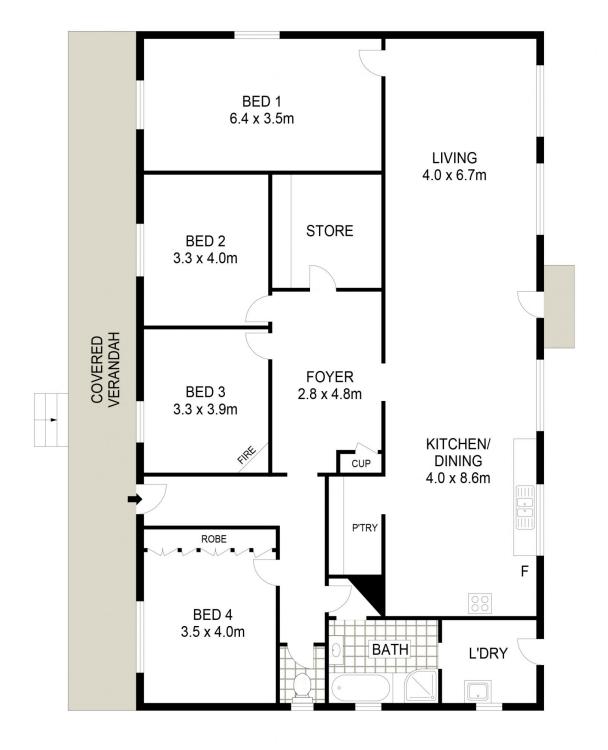

## 201 Strikes Lane Mudgee NSW

Don't miss this rare opportunity to own 72.44ha (179 acres) of pristine, serene bushland just 10km from the Mudgee CBD. Hidden away on a very quiet rural laneway just to the north of town and in close proximity to Mudgee's vineyards, with views back to Mudgee, and generous 4 bedroom home with scope to improve, it is the ideal rural escape.

- Spacious 4 bedroom home with scope to add value
- Elevated position with views towards Mudgee
- Functional kitchen with gas range, solid fuel stove and walk-in pantry
- Generous open-plan kitchen living/dining with wood fire heating
- Separate laundry room with wall cabinet
- Full bathroom with separate water closet
- 15m x 7m machinery shed
- Electricity is covered with an off-grid solar system
- 30,000 litres of rain water storage
- 72.44 ha (179 acres) zoned C3
- Serenely private and just 10km from Mudgee's CBD
- Perfect private bushland retreat or permanent home close to town