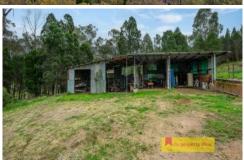

- Spacious 4 bedroom home with scope to add value
- Elevated position with views towards Mudgee
- Functional kitchen with gas range, solid fuel stove and walk-in pantry
- Generous open-plan kitchen living/dining with wood fire heating
- Separate laundry room with wall cabinet
- Full bathroom with separate water closet
- 15m x 7m machinery shed
- Electricity is covered with an off-grid solar system
- 30,000 litres of rain water storage
- 72.44 ha (179 acres) zoned C3
- Serenely private and just 10km from Mudgee's CBD
- Perfect private bushland retreat or permanent home close to town