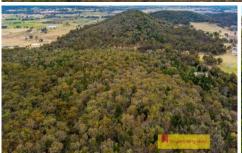

## 201 Strikes Lane Mudgee NSW

Don't miss this rare opportunity to own 72.44ha (179 acres) of pristine, serene bushland just 10km from the Mudgee CBD. Hidden away on a very quiet rural laneway just to the north of town and in close proximity to Mudgee's vineyards, with views back to Mudgee, and generous 4 bedroom home with scope to improve, it is the ideal rural escape.

- Spacious 4 bedroom home with scope to add value
- Elevated position with views towards Mudgee
- Functional kitchen with gas range, solid fuel stove and walk-in pantry
- Generous open-plan kitchen living/dining with wood fire heating
- Separate laundry room with wall cabinet
- Full bathroom with separate water closet
- 15m x 7m machinery shed
- Electricity is covered with an off-grid solar system
- 30,000 litres of rain water storage
- 72.44 ha (179 acres) zoned C3
- Serenely private and just 10km from Mudgee's CBD
- Perfect private bushland retreat or permanent home close to town