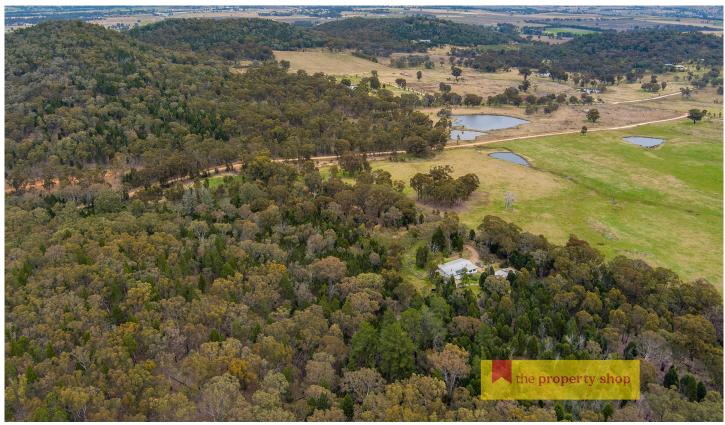

## 201 Strikes Lane Mudgee NSW

Don't miss this rare opportunity to own 72.44ha (179 acres) of pristine, serene bushland just 10km from the Mudgee CBD. Hidden away on a very quiet rural laneway just to the north of town and in close proximity to Mudgee's vineyards, with views back to Mudgee, and generous 4 bedroom home with scope to improve, it is the ideal rural escape.

- Spacious 4 bedroom home with scope to add value
- Elevated position with views towards Mudgee
- Functional kitchen with gas range, solid fuel stove and walk-in pantry
- Generous open-plan kitchen living/dining with wood fire heating
- Separate laundry room with wall cabinet
- Full bathroom with separate water closet
- 15m x 7m machinery shed
- Electricity is covered with an off-grid solar system
- 30,000 litres of rain water storage
- 72.44 ha (179 acres) zoned C3
- Serenely private and just 10km from Mudgee's CBD
- Perfect private bushland retreat or permanent home close to town