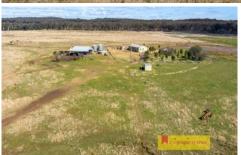

## 86 Brooklyn Road Dunedoo NSW

62km north of Mudgee, comprising of 199.7ha or 493 acres approx of fantastic grazing and farming country with a sound water supply and excellent water catchment.

- 35km from Gulgong, 38km from Dunedoo and 62km from Mudgee (approx.)
- 199.7ha or 493 acres approx, of mostly cleared grazing and cultivation land
- Four bedroom, one bathroom shed style home
- Split into two main paddocks plus a house yard
- Original farm shed used for storage and basic yards attached
- 6 good stock dams, Fords Creek and excellent water catchment
- Currently running cattle and sheep with a strong history of cultivation
- Fencing is in good to stock proof condition
- Shares a boundary with Tucklan State Forest
- Ideal for recreational activities, motorbike/horse riding, hunting and shooting