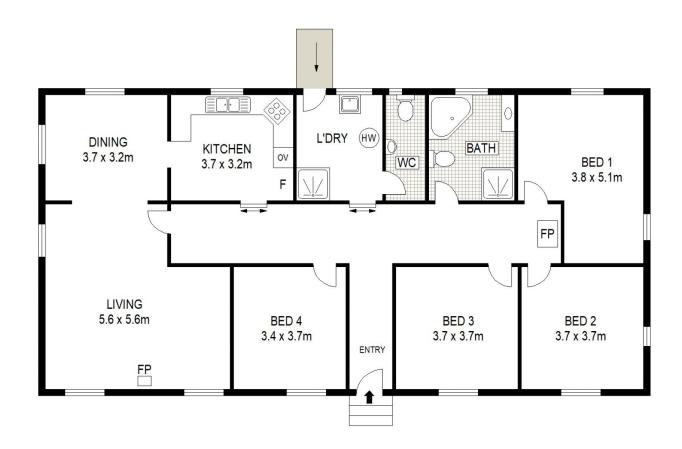

## 86 Brooklyn Road Dunedoo NSW

62km north of Mudgee, comprising of 199.7ha or 493 acres approx of fantastic grazing and farming country with a sound water supply and excellent water catchment.

- 35km from Gulgong, 38km from Dunedoo and 62km from Mudgee (approx.)
- 199.7ha or 493 acres approx, of mostly cleared grazing and cultivation land
- Four bedroom, one bathroom shed style home
- Split into two main paddocks plus a house yard
- Original farm shed used for storage and basic yards attached
- 6 good stock dams, Fords Creek and excellent water catchment
- Currently running cattle and sheep with a strong history of cultivation
- Fencing is in good to stock proof condition
- Shares a boundary with Tucklan State Forest
- Ideal for recreational activities, motorbike/horse riding, hunting and shooting

155611

David Goldring 02 6372 2222

SITE PLAN

**GROUND LEVEL** 

86 BROOKLYN ROAD

DUNEDOO

SCALE (METRES)