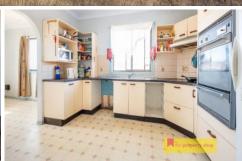

## 86 Brooklyn Road Dunedoo NSW

62km north of Mudgee, comprising of 199.7ha or 493 acres approx of fantastic grazing and farming country with a sound water supply and excellent water catchment.

- 35km from Gulgong, 38km from Dunedoo and 62km from Mudgee (approx.)
- 199.7ha or 493 acres approx, of mostly cleared grazing and cultivation land
- Four bedroom, one bathroom shed style home
- Split into two main paddocks plus a house yard
- Original farm shed used for storage and basic yards attached
- 6 good stock dams, Fords Creek and excellent water catchment
- Currently running cattle and sheep with a strong history of cultivation
- Fencing is in good to stock proof condition
- Shares a boundary with Tucklan State Forest
- Ideal for recreational activities, motorbike/horse riding, hunting and shooting