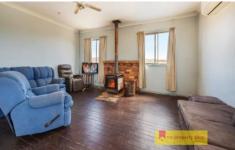

## 86 Brooklyn Road Dunedoo NSW

62km north of Mudgee, comprising of 199.7ha or 493 acres approx of fantastic grazing and farming country with a sound water supply and excellent water catchment.

- 35km from Gulgong, 38km from Dunedoo and 62km from Mudgee (approx.)
- 199.7ha or 493 acres approx, of mostly cleared grazing and cultivation land
- Four bedroom, one bathroom shed style home
- Split into two main paddocks plus a house yard
- Original farm shed used for storage and basic yards attached
- 6 good stock dams, Fords Creek and excellent water catchment
- Currently running cattle and sheep with a strong history of cultivation
- Fencing is in good to stock proof condition
- Shares a boundary with Tucklan State Forest
- Ideal for recreational activities, motorbike/horse riding, hunting and shooting