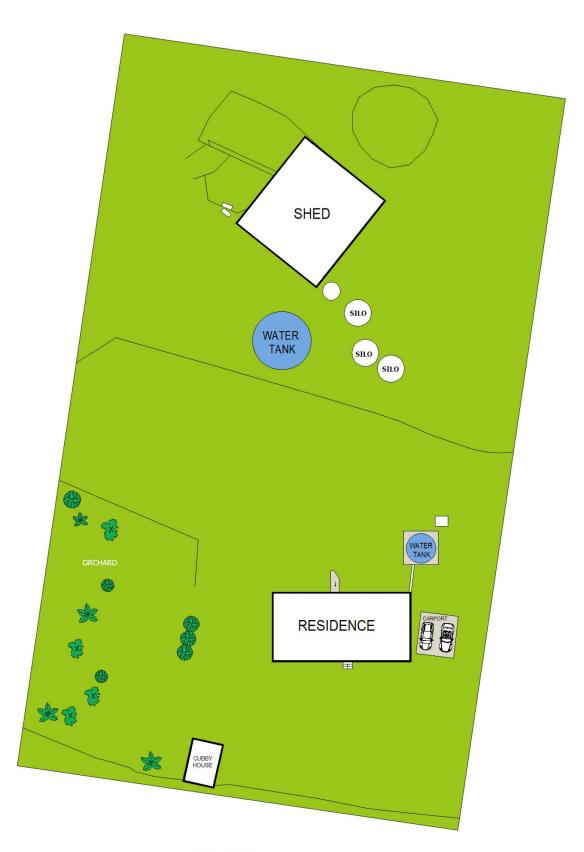

## 86 Brooklyn Road Dunedoo NSW

62km north of Mudgee, comprising of 199.7ha or 493 acres approx of fantastic grazing and farming country with a sound water supply and excellent water catchment.

- 35km from Gulgong, 38km from Dunedoo and 62km from Mudgee (approx.)
- 199.7ha or 493 acres approx, of mostly cleared grazing and cultivation land
- Four bedroom, one bathroom shed style home
- Split into two main paddocks plus a house yard
- Original farm shed used for storage and basic yards attached
- 6 good stock dams, Fords Creek and excellent water catchment
- Currently running cattle and sheep with a strong history of cultivation
- Fencing is in good to stock proof condition
- Shares a boundary with Tucklan State Forest
- Ideal for recreational activities, motorbike/horse riding, hunting and shooting

155611

David Goldring 02 6372 2222

SITE PLAN

**GROUND LEVEL** 

86 BROOKLYN ROAD

DUNEDOO

SCALE (METRES)