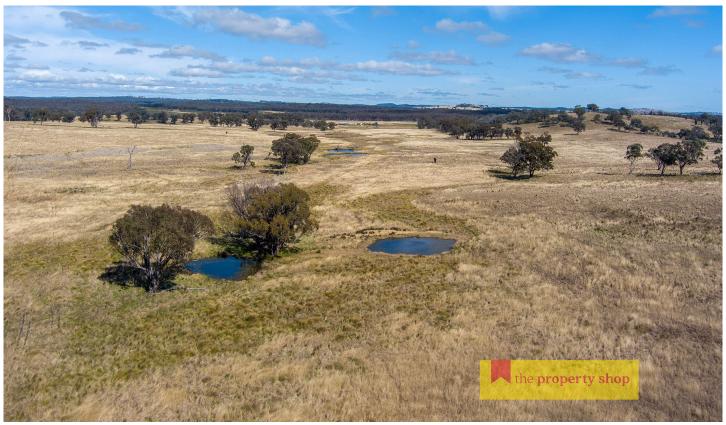

## 86 Brooklyn Road Dunedoo NSW

62km north of Mudgee, comprising of 199.7ha or 493 acres approx of fantastic grazing and farming country with a sound water supply and excellent water catchment.

- 35km from Gulgong, 38km from Dunedoo and 62km from Mudgee (approx.)
- 199.7ha or 493 acres approx, of mostly cleared grazing and cultivation land
- Four bedroom, one bathroom shed style home
- Split into two main paddocks plus a house yard
- Original farm shed used for storage and basic yards attached
- 6 good stock dams, Fords Creek and excellent water catchment
- Currently running cattle and sheep with a strong history of cultivation
- Fencing is in good to stock proof condition
- Shares a boundary with Tucklan State Forest
- Ideal for recreational activities, motorbike/horse riding, hunting and shooting