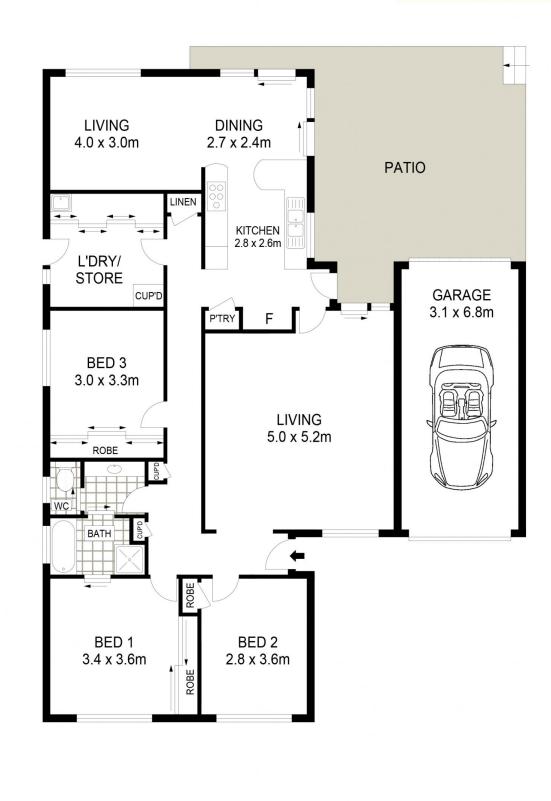

- Three spacious sunlit bedroom, all with built-in wardrobes
- Three way bathroom with access to the main-bedroom, ensuite style

- Offering two living area, plenty of space for the whole family

- Functional and practical kitchen leading out to the north-facing outdoor patio

- Low-maintenance 670sqm yard with plenty of space for a shed, with the option for side yard access

- Single lock up garage with drive through roller door
- Plans available for an extension/granny flat

Sara Perry 02 6372 2222

Patrick Power 02 6372 2222

Floor plans and rooms sizes are indicative only