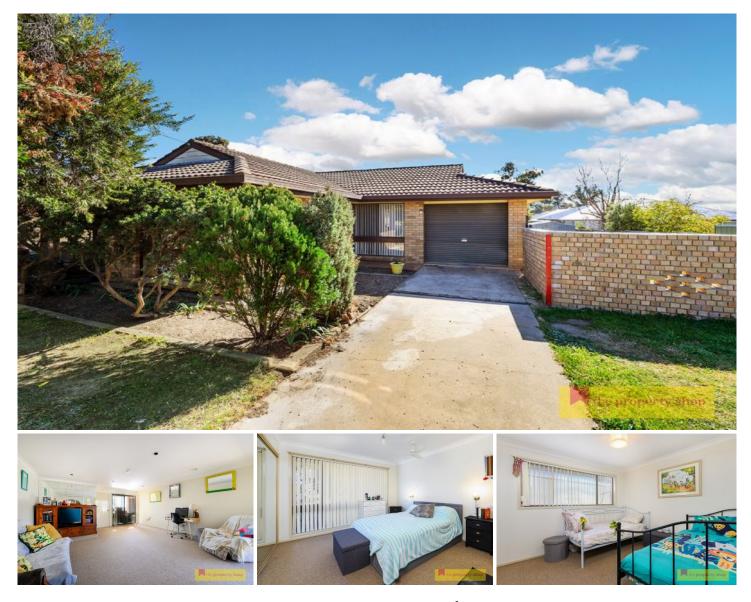

## 9 Carolina Crescent Mudgee NSW

Nestled away in our leafy south Mudgee within walking distance to medical facilities, schools and our beautiful golf course. This property offers plenty of potential to add value, invest or nest into this charming brick veneer cottage.

- Three spacious sunlit bedroom, all with built-in wardrobes
- Three way bathroom with access to the main-bedroom, ensuite style

- Offering two living area, plenty of space for the whole family

- Functional and practical kitchen leading out to the north-facing outdoor patio

- Low-maintenance 670sqm yard with plenty of space for a shed, with the option for side yard access

- Single lock up garage with drive through roller door
- Plans available for an extension/granny flat

Boasting practicality and potential, don't miss out on the opportunity to secure this South Mudgee treasure. Contact Sara Perry on 0400 859 593 or Patrick Power on 0455 721 304 at The Property Shop today.