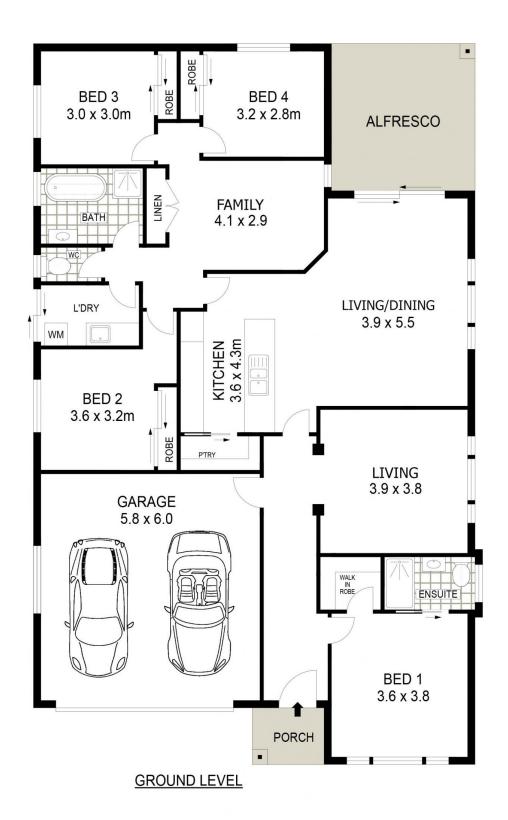

- Offering four sunlit bedrooms with built in wardrobe
- Main bedroom presents with walk-in robe & ensuite
- Open plan living/dining with floating floors which exudes warmth
- Modern bathroom with both shower & tub
- Stay comfortable with split system air-conditioning throughout
- Covered alfresco area, perfect for entertaining
- Colourbond 6 x 4.5m shed
- Save on electricity with 7.7kw solar system
- Low-maintenance yard, ideal to kick a football
- Invest with confidence with a rental return of \$650 \$700pw