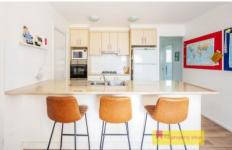

- Offering four sunlit bedrooms with built in wardrobe
- Main bedroom presents with walk-in robe & ensuite
- Open plan living/dining with floating floors which exudes warmth
- Modern bathroom with both shower & tub
- Stay comfortable with split system air-conditioning throughout
- Covered alfresco area, perfect for entertaining
- Colourbond 6 x 4.5m shed
- Save on electricity with 7.7kw solar system
- Low-maintenance yard, ideal to kick a football
- Invest with confidence with a rental return of \$650 \$700pw