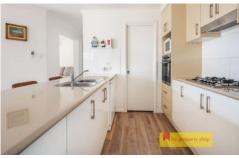

- Offering four sunlit bedrooms with built in wardrobe
- Main bedroom presents with walk-in robe & ensuite
- Open plan living/dining with floating floors which exudes warmth
- Modern bathroom with both shower & tub
- Stay comfortable with split system air-conditioning throughout
- Covered alfresco area, perfect for entertaining
- Colourbond 6 x 4.5m shed
- Save on electricity with 7.7kw solar system
- Low-maintenance yard, ideal to kick a football
- Invest with confidence with a rental return of \$650 \$700pw