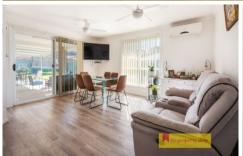

- Offering four sunlit bedrooms with built in wardrobe
- Main bedroom presents with walk-in robe & ensuite
- Open plan living/dining with floating floors which exudes warmth
- Modern bathroom with both shower & tub
- Stay comfortable with split system air-conditioning throughout
- Covered alfresco area, perfect for entertaining
- Colourbond 6 x 4.5m shed
- Save on electricity with 7.7kw solar system
- Low-maintenance yard, ideal to kick a football
- Invest with confidence with a rental return of \$650 \$700pw