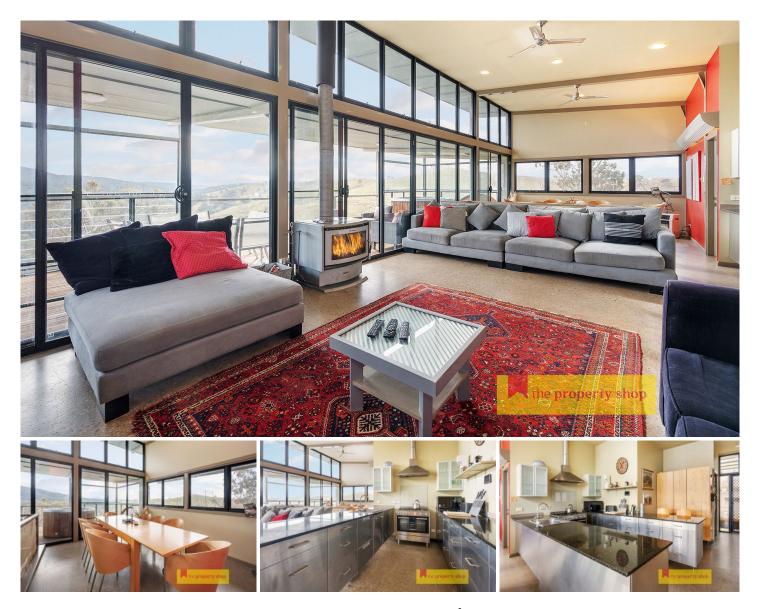

## 492 Upper Turon Road Mudgee NSW

Panoramic valley views, spacious residence and only 2.5hrs approx. from Sydney, 10 minutes from Capertee and an hour from Mudgee on the Sydney side.

Nestled on 2.75HA (6 acres), and apart of "Turon Country Retreats", every aspect of this property has been carefully planned and executed - resulting in an inviting, easy-living country getaway with some very impressive attributes.

- Incredible eco-friendly 6 bedroom, 4 bathroom residence
- Main bedroom with raised bed platform enjoying beautiful rural views
- Extra large ensuite with feature round bath and shower
- Three separate living areas with additional kids attic space
- Open planned living and dining flowing effortlessly to alfresco balcony
- Huge entertaining area with front verandah over looking stunning rolling hills with magical views over the valley
- Climate control catered for with multiple A/C systems, two woodfire systems and ceiling fans throughout
- Access to community land consisting of 1400ha or 3,458 acres approx.