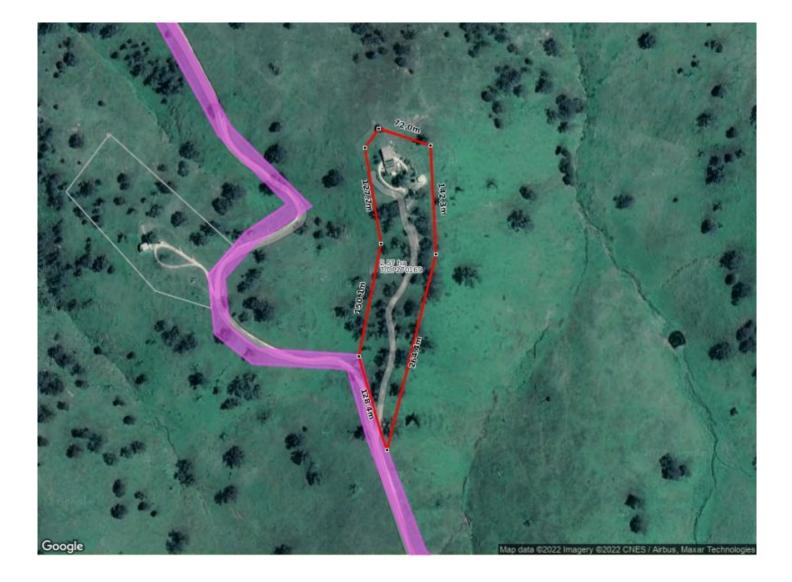

## 492 Upper Turon Road Mudgee NSW

Panoramic valley views, spacious residence and only 2.5hrs approx. from Sydney, 10 minutes from Capertee and an hour from Mudgee on the Sydney side.

Nestled on 2.75HA (6 acres), and apart of "Turon Country Retreats", every aspect of this property has been carefully planned and executed - resulting in an inviting, easy-living country getaway with some very impressive attributes.

6 🛤 4 🚔 2 🚘

Price : \$ 974,000

Land Size : 2 ha View : https:/

: https://www.thepropertyshop.com.au/sale/n sw/dubbo-orana/mudgee/residential/rural/70 81225

David Goldring 02 6372 2222

Ashley Olsen 02 6372 2222