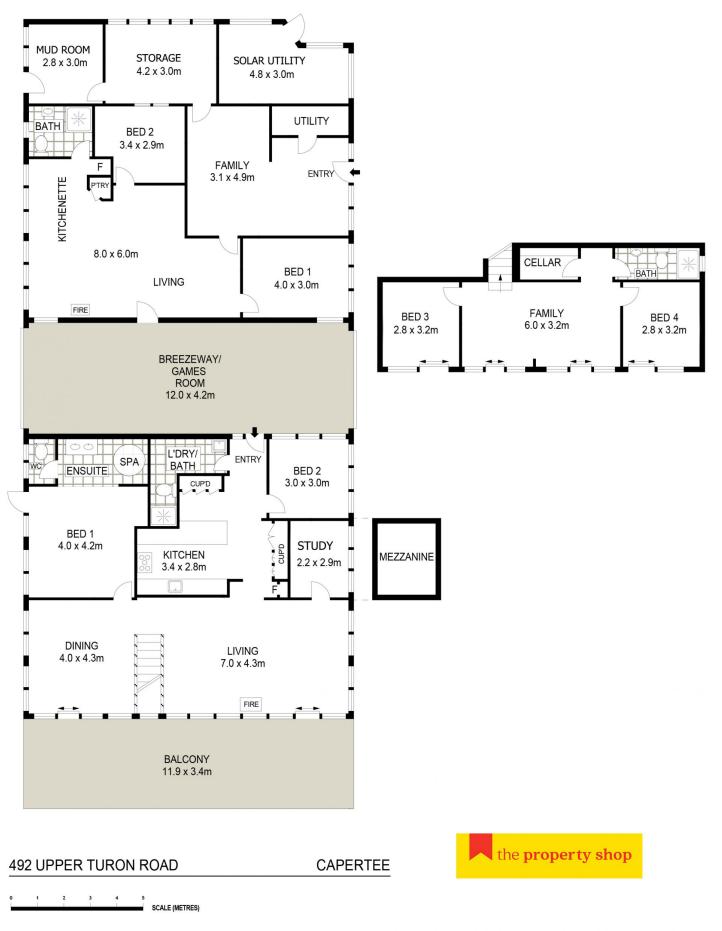

4 bathroom residence
- Main bedroom with raised bed platform enjoying beautiful rural views
- Extra large ensuite with feature round bath and shower
- Three separate living areas with additional kids attic space
- Open planned living and dining flowing effortlessly to alfresco balcony
- Huge entertaining area with front verandah over looking stunning rolling hills with magical views over the valley
- Climate control catered for with multiple A/C systems, two woodfire systems and ceiling fans throughout
- Access to community land consisting of 1400ha or 3,458 acres approx.

6 🛤 4 🚔 2 🚘

Price : \$ 974,000

Land Size : 2 ha View : https:/

: https://www.thepropertyshop.com.au/sale/n sw/dubbo-orana/mudgee/residential/rural/70 81225



David Goldring 02 6372 2222



Ashley Olsen 02 6372 2222



Floor plans and rooms sizes are indicative only