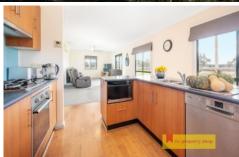

- Four oversized bedrooms with built in robes & ceiling fans
- Master bedroom featuring walk in robe, ensuite and French doors to covered deck
- Open plan and sun-drenched living & dining area surrounded by wrap around verandah
- Well-appointed kitchen having dishwasher, ample storage & breakfast bar
- Spacious family bathroom with separate W/C
- Stay comfortable year-round with combustion wood fire, reverse cycle air conditioning & ceiling fans
- Established irrigated gardens, fenced house yard and approx. 16acres of grazing country
- Water is plentiful with creek frontage, large dam, equipped bore and approx. 60,000ltrs freshwater storage
- Substantial 30x7.5m shed with power connection,