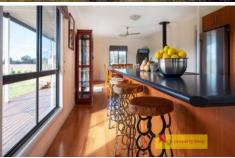

- Four oversized bedrooms with built in robes & ceiling fans
- Master bedroom featuring walk in robe, ensuite and French doors to covered deck
- Open plan and sun-drenched living & dining area surrounded by wrap around verandah
- Well-appointed kitchen having dishwasher, ample storage & breakfast bar
- Spacious family bathroom with separate W/C
- Stay comfortable year-round with combustion wood fire, reverse cycle air conditioning & ceiling fans
- Established irrigated gardens, fenced house yard and approx. 16acres of grazing country
- Water is plentiful with creek frontage, large dam, equipped bore and approx. 60,000ltrs freshwater storage
- Substantial 30x7.5m shed with power connection,