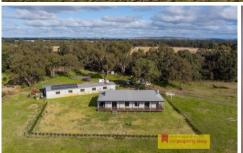

## 748 Cope Road Gulgong NSW

This one-of-a-kind family home boasts space for the entire family, having an abundance of water, stunning northerly views, and exceptional shedding. Perfectly positioned on 6.44HA (approx. 16acres) just 7.5km from Gulgong & a short drive to the mining precinct, with tar road frontage and school bus pickup this lifestyle property will suit the entire family!

- Four oversized bedrooms with built in robes & ceiling fans
- Master bedroom featuring walk in robe, ensuite and French doors to covered deck
- Open plan and sun-drenched living & dining area surrounded by wrap around verandah
- Well-appointed kitchen having dishwasher, ample storage & breakfast bar
- Spacious family bathroom with separate W/C
- Stay comfortable year-round with combustion wood fire, reverse cycle air conditioning & ceiling fans
- Established irrigated gardens, fenced house yard and approx. 16acres of grazing country
- Water is plentiful with creek frontage, large dam, equipped bore and approx. 60,000ltrs freshwater storage
- Substantial 30x7.5m shed with power connection,