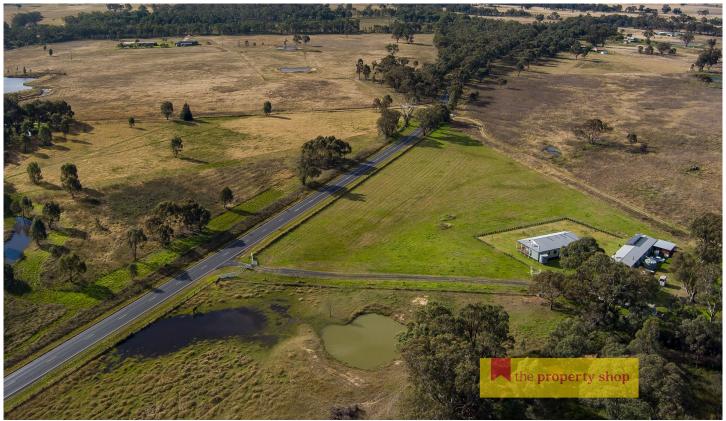

## 748 Cope Road Gulgong NSW

This one-of-a-kind family home boasts space for the entire family, having an abundance of water, stunning northerly views, and exceptional shedding. Perfectly positioned on 6.44HA (approx. 16acres) just 7.5km from Gulgong & a short drive to the mining precinct, with tar road frontage and school bus pickup this lifestyle property will suit the entire family!

- Four oversized bedrooms with built in robes & ceiling fans
- Master bedroom featuring walk in robe, ensuite and French doors to covered deck
- Open plan and sun-drenched living & dining area surrounded by wrap around verandah
- Well-appointed kitchen having dishwasher, ample storage & breakfast bar
- Spacious family bathroom with separate W/C
- Stay comfortable year-round with combustion wood fire, reverse cycle air conditioning & ceiling fans
- Established irrigated gardens, fenced house yard and approx. 16acres of grazing country
- Water is plentiful with creek frontage, large dam, equipped bore and approx. 60,000ltrs freshwater storage
- Substantial 30x7.5m shed with power connection,