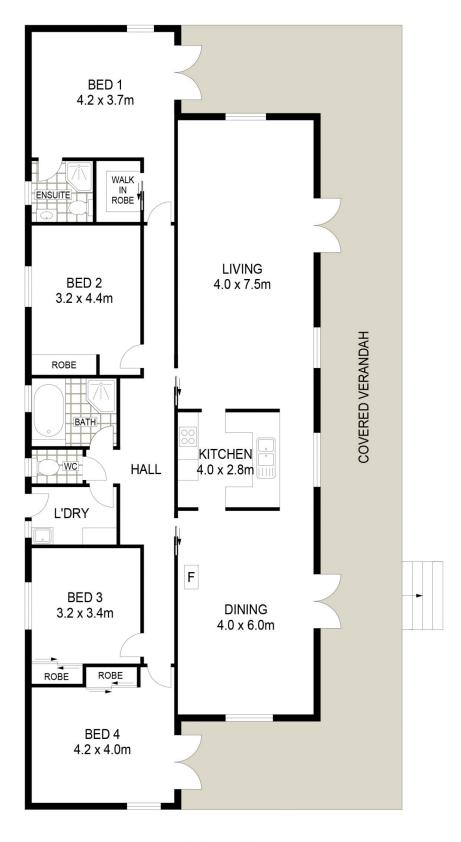

- Four oversized bedrooms with built in robes & ceiling fans
- Master bedroom featuring walk in robe, ensuite and French doors to covered deck
- Open plan and sun-drenched living & dining area surrounded by wrap around verandah
- Well-appointed kitchen having dishwasher, ample storage & breakfast bar
- Spacious family bathroom with separate W/C
- Stay comfortable year-round with combustion wood fire, reverse cycle air conditioning & ceiling fans
- Established irrigated gardens, fenced house yard and approx. 16acres of grazing country
- Water is plentiful with creek frontage, large dam, equipped bore and approx. 60,000ltrs freshwater storage
- Substantial 30x7.5m shed with power connection,

## **GROUND LEVEL**

SCALE (METRES)

Floor plans and rooms sizes are indicative only