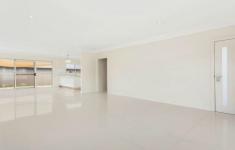

- Three good sized bedrooms with built-in wardrobes and ceiling fans
- Main Suite with built-ins and ensuite
- Open plan expansive light-filled living and dining area
- Kitchen features modern appliances, ample storage, gas stove and dishwasher
- Modern family bathroom with separate WC
- Year-round comfort with split air conditioning and ceiling fans
- Close to local school, cafes, Mudgee train station and buses.