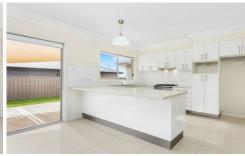

- Three good sized bedrooms with built-in wardrobes and ceiling fans
- Main Suite with built-ins and ensuite
- Open plan expansive light-filled living and dining area
- Kitchen features modern appliances, ample storage, gas stove and dishwasher
- Modern family bathroom with separate WC
- Year-round comfort with split air conditioning and ceiling fans
- Close to local school, cafes, Mudgee train station and buses.