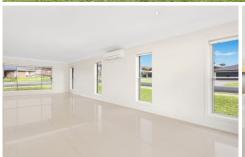

- Three good sized bedrooms with built-in wardrobes and ceiling fans
- Main Suite with built-ins and ensuite
- Open plan expansive light-filled living and dining area
- Kitchen features modern appliances, ample storage, gas stove and dishwasher
- Modern family bathroom with separate WC
- Year-round comfort with split air conditioning and ceiling fans
- Close to local school, cafes, Mudgee train station and buses.