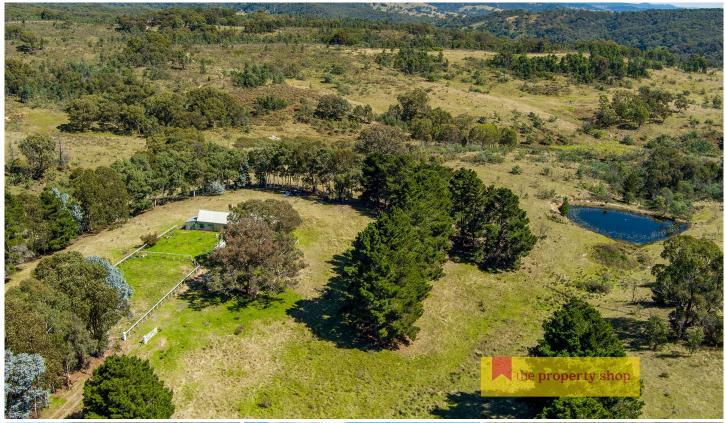

Part 2 / 1675 Bocoble Road Mudgee NSW

The perfect small farm to build your dream home. Situated on 9 ha or 22.23 acres approx, and ideally located only 30mins on the Sydney side of Mudgee.

Dwelling entitlement is available S.T.C.A with an opportunity to select a desired aspect and outlook for your dream home.

- Fantastic house sites available with beautiful rural views
- Ideal small farm for cattle, sheep, horses and cropping with 2 dams
- Featuring the following: loading ramp and crush
- Offering a 2 bay shed