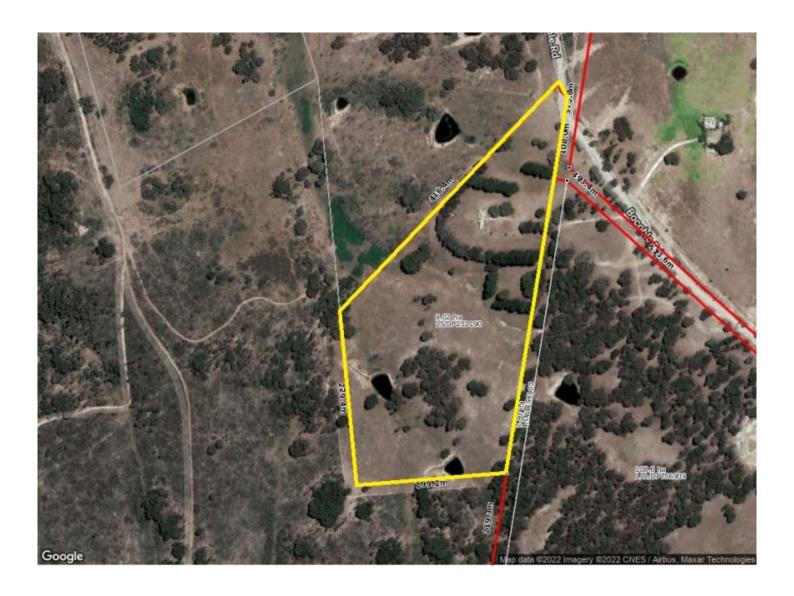

Part 2 / 1675 Bocoble Road Mudgee NSW

The perfect small farm to build your dream home. Situated on 9 ha or 22.23 acres approx, and ideally located only 30mins on the Sydney side of Mudgee.

Dwelling entitlement is available S.T.C.A with an opportunity to select a desired aspect and outlook for your dream home.

- Fantastic house sites available with beautiful rural views
- Ideal small farm for cattle, sheep, horses and cropping with 2 dams
- Featuring the following: loading ramp and crush
- Offering a 2 bay shed

**Price** : \$ 404,000 **Land Size** : 9 ha

View: https://www.thepropertyshop.com.au/sale/n

sw/dubbo-orana/mudgee/residential/rural/69

48202

David Goldring 02 6372 2222

**Ashley Olsen** 02 6372 2222