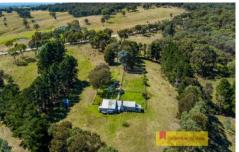

Part 2 / 1675 Bocoble Road Mudgee NSW

The perfect small farm to build your dream home. Situated on 9 ha or 22.23 acres approx, and ideally located only 30mins on the Sydney side of Mudgee.

Dwelling entitlement is available S.T.C.A with an opportunity to select a desired aspect and outlook for your dream home.

- Fantastic house sites available with beautiful rural views
- Ideal small farm for cattle, sheep, horses and cropping with 2 dams
- Featuring the following: loading ramp and crush
- Offering a 2 bay shed