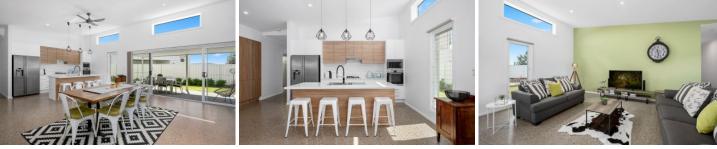

- Architect design features 3 full queen sized bedrooms, ensuite bathroom to main

- Open plan design features polished concrete flooring to entry hall & living areas, plush carpet to bedroom areas

- Custom built kitchen boasts abundant cupboard storage, stone bench tops, soft close cabinetry & quality appliance inclusions

- An abundance of natural light fills the home with reverse cycle air conditioning, ceiling fans providing year round climate comfort

- Exquisite tiling is featured in bathrooms with frame less shower screens, wall hung vanities & deep freestanding bath in main