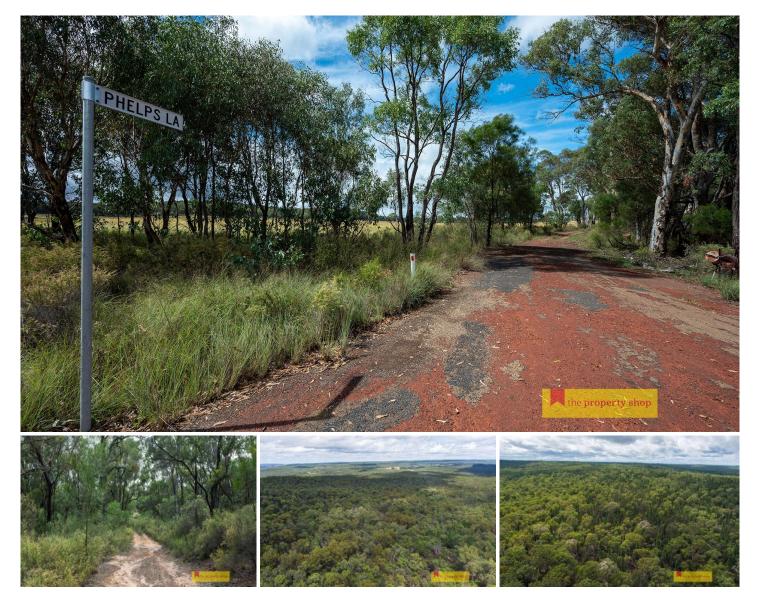

## 335 Phelps Lane Turill NSW

Private, peaceful and beautiful, the perfect getaway property.

- Situated on 16.19ha (approx 40acres)
- Perfect for camping or hunting
- No Dwelling entitlement

Property line backs onto the Durridgere State Conservation Area.

\* Please note there is no legal access to this property

\* Please note the photos are to give an idea of the terrrain and trees and may not be aerials of the actual property

For sale by Public Auction 29th April 2022 at 10am in The Property Shop Auction room 58 Market St, Mudgee 2850