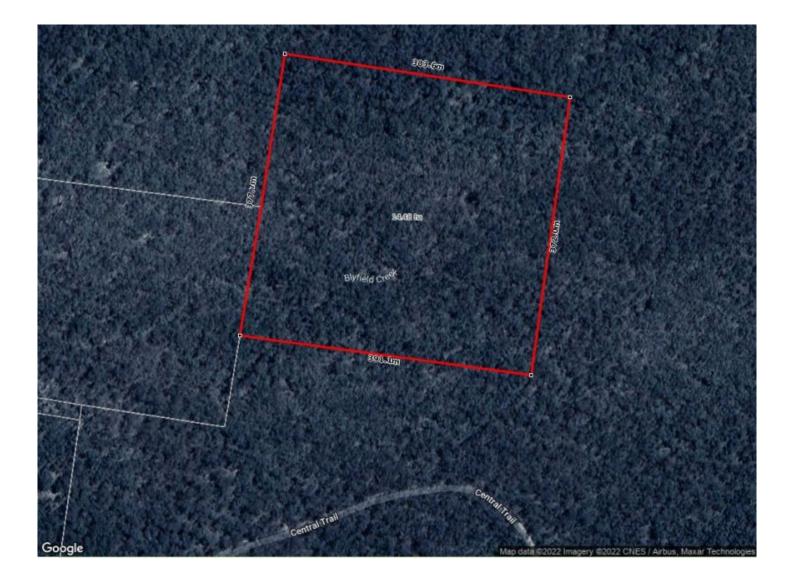

## 335 Phelps Lane Turill NSW

Private, peaceful and beautiful, the perfect getaway property.

- Situated on 16.19ha (approx 40acres)
- Perfect for camping or hunting
- No Dwelling entitlement

Property line backs onto the Durridgere State Conservation Area.

For further details contact David Goldring - 0426 251 981 or Emily Rochester on 0422 440 625

| Price     | : \$ 53,000                                   |
|-----------|-----------------------------------------------|
| Land Size | : 16.19 ha                                    |
| View      | : https://www.thepropertyshop.com.au/sale/n   |
|           | sw/dubbo-orana/turill/residential/rural/60275 |