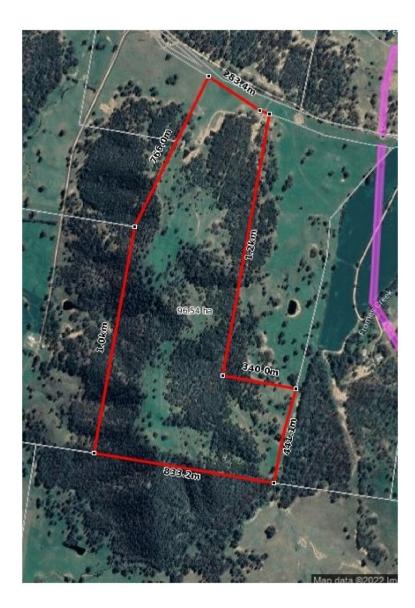

## 149 Kaludabah Road Mudgee NSW

Located in the sought after Kaludabah Estate, this picturesque 100ha, rural lifestyle property offers the perfect mix of open grazing, natural bush with a little bit of cultivation.

| Price     | : \$ 930,000                |
|-----------|-----------------------------|
| Land Size | : 100.01 ha                 |
| View      | : https://www.thepropertysh |
|           | sw/dubbo-orana/mudgee/r     |