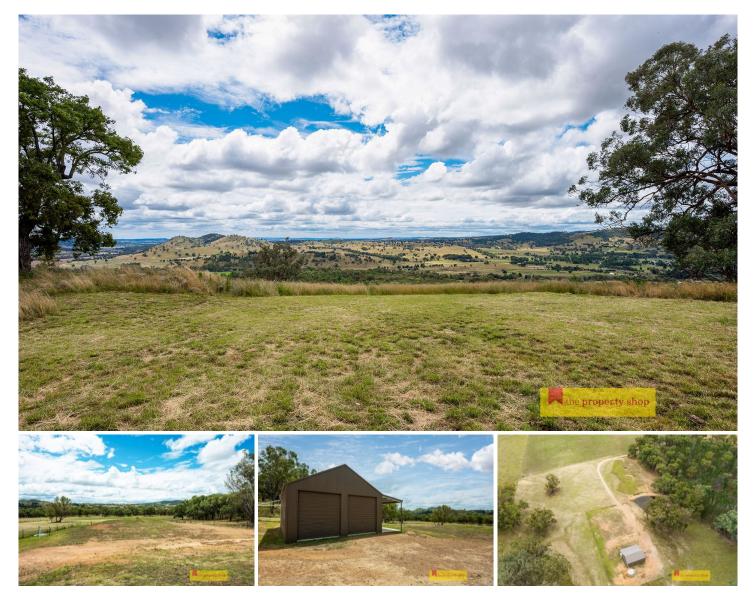

## 149 Kaludabah Road Mudgee NSW

Located in the sought after Kaludabah Estate, this picturesque 100ha, rural lifestyle property offers the perfect mix of open grazing, natural bush with a little bit of cultivation.

Gently sloping country at the front rising to hills with spectacular views in every direction. Private and peaceful but just 15km from Mudgee, it is the perfect place to build a dream home or just escape for blissful rural weekends.

Welcome to 149 Kaludabah Road...

- 100ha, picturesque countryside, magnificent views, close to town

- DA approved for a dwelling - the house pad is already in place

- 12m x 9m steel frame shed with 3m awning, toilet and plumbing for additional services

- 12 x 7.5m Hay Shed and steel cattle yards, excellent fencing

- 4 megalitre river water access licence via easement to the Cudgegong River

- Multiple dams, plus freshwater storage off the shed
- Approximately 10 acres previously sown to oats