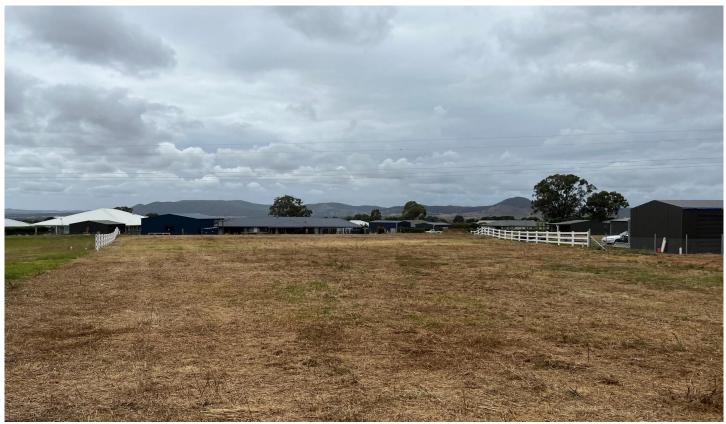

## **18 Steel Drive Mudgee NSW**

With vacant land as scarce as hens teeth, here is your chance to secure over half an acre in the desired Broadview Estate. Far larger than the average residential subdivision, you can build your dream home in a family friendly Estate.

18 Steel Drive has a land area of 2945sqm approximately.

There are positive building covenants in place to ensure the long term quality of the estate and town services are connected.

Offering a pleasant outlook, close to the brand new St Matthews High School & only 5 kms from Mudgee's town centre.