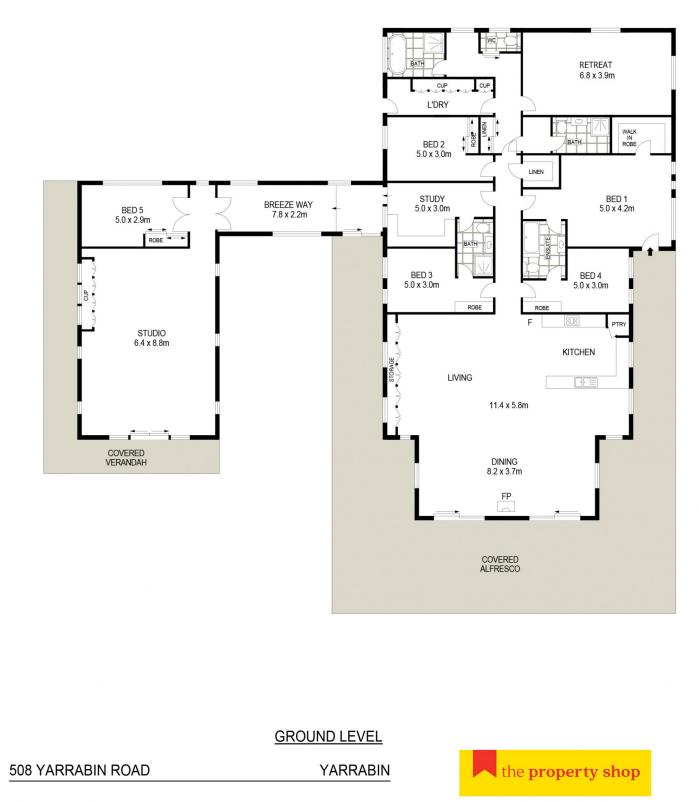

## HOUSE:

- Massive open plan family, dining and kitchen area spilling out to a North facing deck with valley views overlooking an infinity pool

- Main bedroom with ensuite bathroom and walk-in robe, a further three bedrooms with built ins and two with access to bathrooms

- Brand new master wing with huge master bedroom or 3rd living space/office

- Stunning new bathroom with shower, bath and separate vanity area and toilet

- Brand new laundry with loads of bench space and storage

- Additional huge open plan living area featuring raked

6 🎮 4 🚔 11 🚘

Land Size : 104.5 ha

View : https://www.thepropertyshop.com.au/sale/n sw/dubbo-orana/mudgee/residential/rural/68 85653

Ashley Olsen 02 6372 2222

David Goldring 02 6372 2222

Floor plans and rooms sizes are indicative only

0 1 2 3 4 5 SCALE (METRES)

Floor plans and rooms sizes are indicative only