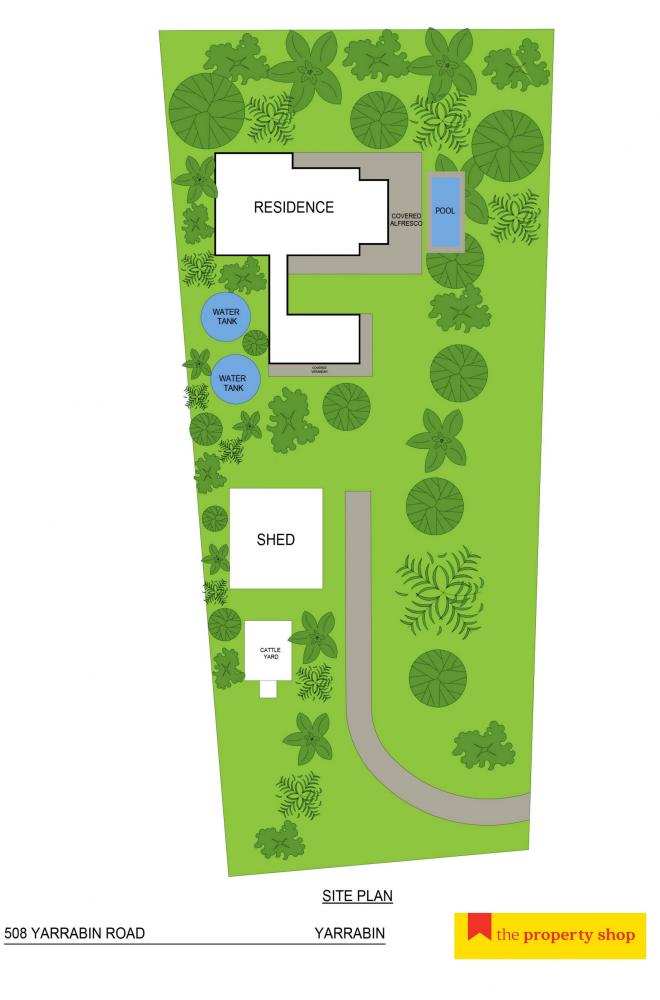

## 508 Yarrabin Road Mudgee NSW

An incredible 260 acres (104.5ha) boasting a huge family home plus loads of shed infrastructure, water is a major feature and its located 15 minutes from Mudgee.

Be prepared to fall in love, features include an infinity pool overlooking your own parcel of land, brand new bathroom, laundry and 6th bedroom/3rd living space/2nd office private, peaceful and perfectly presented.

- Additional huge open plan living area featuring raked

6 🎮 4 🚔 11 🚘

Land Size : 104.5 ha

View : https://www.thepropertyshop.com.au/sale/n sw/dubbo-orana/mudgee/residential/rural/68 85653

Ashley Olsen 02 6372 2222