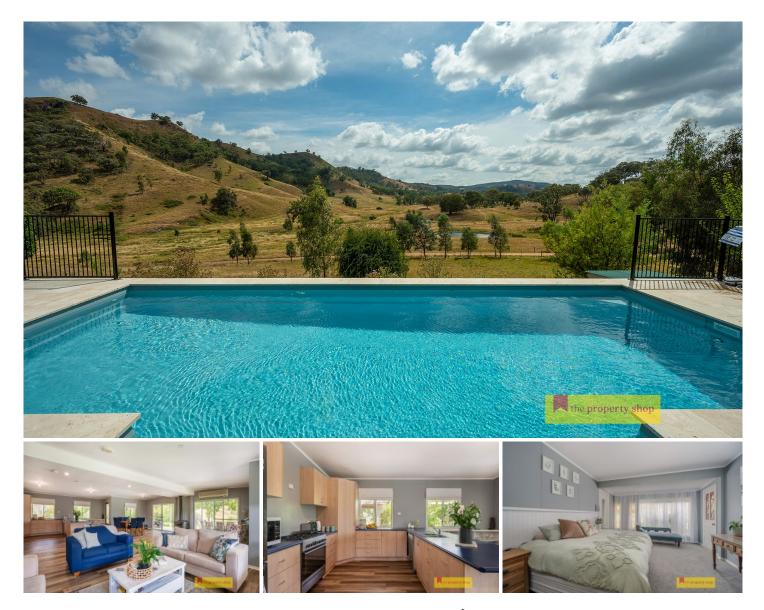

## 508 Yarrabin Road Mudgee NSW

An incredible 260 acres (104.5ha) boasting a huge family home plus loads of shed infrastructure, water is a major feature and its located 15 minutes from Mudgee.

Be prepared to fall in love, features include an infinity pool overlooking your own parcel of land, brand new bathroom, laundry and 6th bedroom/3rd living space/2nd office private, peaceful and perfectly presented.

## HOUSE:

- Massive open plan family, dining and kitchen area spilling out to a North facing deck with valley views overlooking an infinity pool

- Main bedroom with ensuite bathroom and walk-in robe, a further three bedrooms with built ins and two with access to bathrooms

- Brand new master wing with huge master bedroom or 3rd living space/office

- Stunning new bathroom with shower, bath and separate vanity area and toilet

- Brand new laundry with loads of bench space and storage

- Additional huge open plan living area featuring raked

6 🎮 4 🚔 11 🚘

Land Size : 104.5 ha

View : https://www.thepropertyshop.com.au/sale/n sw/dubbo-orana/mudgee/residential/rural/68 85653

Ashley Olsen 02 6372 2222