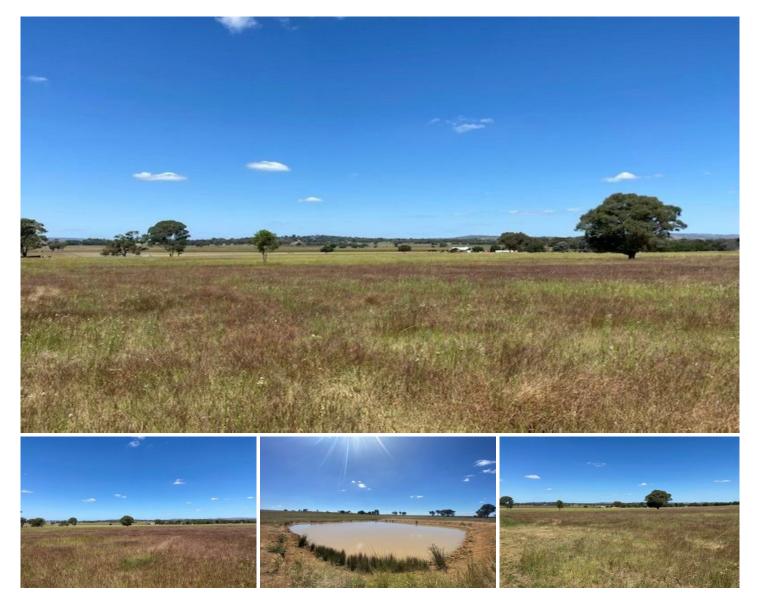

## 220 Castlereagh Highway Mudgee NSW

The perfect small farm to build your dream home. Situated on 13.97 ha or 34 acres approx, just on the outskirts of Gulgong.

Dwelling entitlement is available with an opportunity to select a desired aspect and outlook for your dream home.

- Situated just 2km from Gulgong and 17 minutes to Mudgee

- Fantastic house sites available with beautiful rural views
- Power is connected to the block
- Dwelling approval for the dream home S.T.C.A

- Ideal small farm for cattle, sheep, horses and cropping with 2 dams  $% \left( {{\mathcal{L}}_{\mathrm{s}}} \right)$ 

An ideal small farm with dwelling entitlement - don't miss your opportunity to build your dream home. For further details or to arrange an inspection contact David Goldring 0426 251 981 or Emily Rochester 0422 440 625