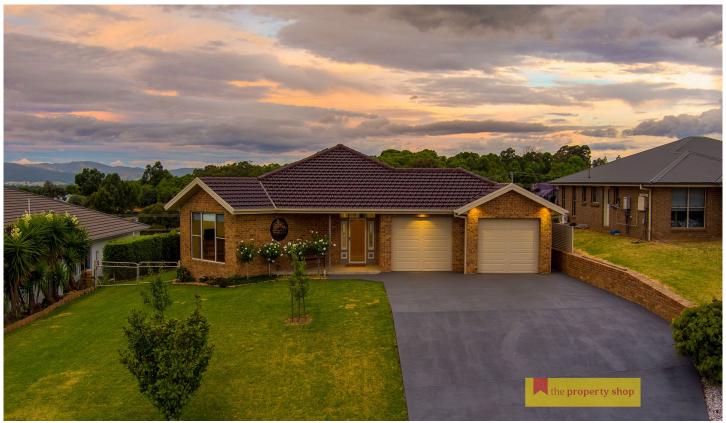

## **5 Miller Crescent Mudgee NSW**

Relax and enjoy the stunning views from the north east facing living and entertaining areas of this large and immaculate family residence.

Located in peaceful secluded cul-de-sac in South Mudgee this expansive, light filled family home is ideal for those wanting space, privacy, peace and views.

- Spacious floor plan with wide entry foyer makes for a great first impression
- Four generous, light-filled bedrooms with abundant storage
- Main bedroom with built in robes, en-suite and private north facing patio
- Huge open plan kitchen, living room spills onto alfresco entertaining terrace
- Polished wooden floorboards and high ceilings that creates warmth
- Central, high quality kitchen takes advantage of the beautiful views
- Large rumpus room downstairs with bathroom and covered alfresco
- Reverse cycle air conditioning, 6Kw solar unit