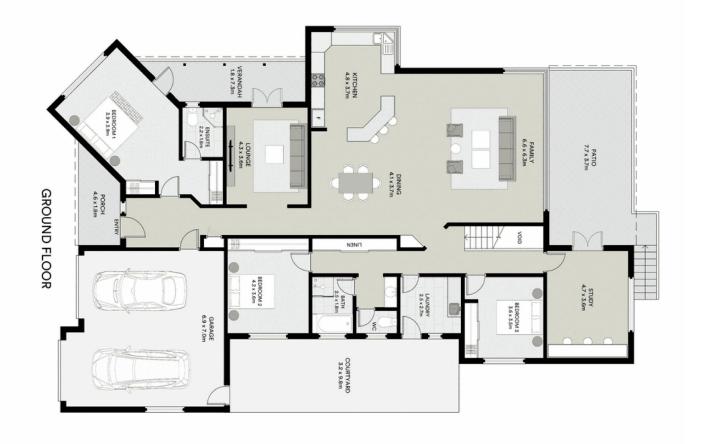

## **5 Miller Crescent Mudgee NSW**

Relax and enjoy the stunning views from the north east facing living and entertaining areas of this large and immaculate family residence.

Located in peaceful secluded cul-de-sac in South Mudgee this expansive, light filled family home is ideal for those wanting space, privacy, peace and views.

- Spacious floor plan with wide entry foyer makes for a great first impression
- Four generous, light-filled bedrooms with abundant storage
- Main bedroom with built in robes, en-suite and private north facing patio
- Huge open plan kitchen, living room spills onto alfresco entertaining terrace
- Polished wooden floorboards and high ceilings that creates warmth
- Central, high quality kitchen takes advantage of the beautiful views
- Large rumpus room downstairs with bathroom and covered alfresco
- Reverse cycle air conditioning, 6Kw solar unit

## 4 📭 3 🖺 2 😭

**Price** : \$ 1,200,000 **Land Size** : 1224 sqm

View : https://www.thepropertyshop.com.au/sale/n

sw/dubbo-orana/mudgee/residential/house/

6857332

**Andrew Palmer** 02 6372 2222

Patrick Power 02 6372 2222