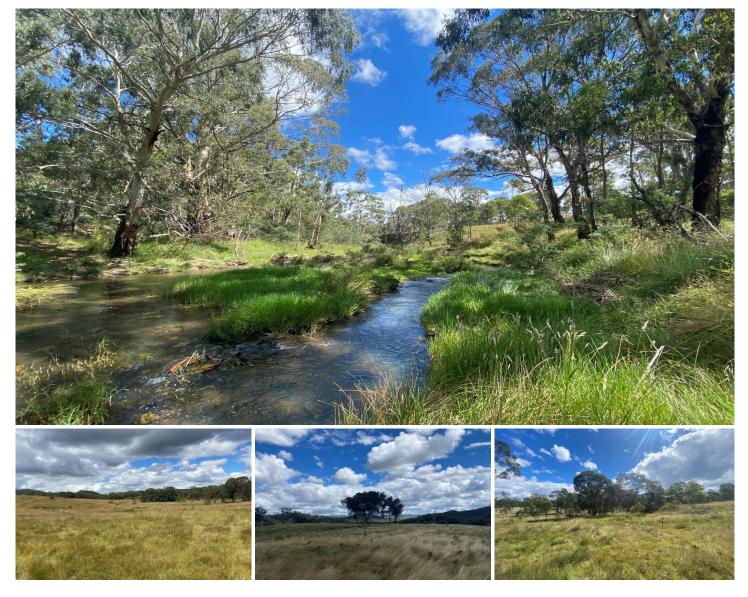

## 197 Argyle Road Mudgee NSW

Access Details: Access via Queens Pinch Road Turn onto queens pinch road, travel long tar road and continue traveling on dirt road until you hit the "For Sale" Sign.

Escape to this 346.2ha or 855acre ultimate recreation property set in an idyllic rural location on the Sydney side of Mudgee. This fantastic weekend getaway is only a 25 minute drive from Mudgee and is the ideal property for recreational activities, camping, hunting or just getting away from it all.

- 346.2 hectare or 855 acres of rolling hills, timbered bush land and open grazing country

- 2km of Meroo River frontage (semi permanent water - current flowing)

- Ideal for gold prospecting and gold panning

- Perfect for horse riding, motor bike riding, hunting and shooting

- 4WD tracks for adventurous drives and loads of fun to be had

- 2km of 4wd track and a river crossing to access the property

| Price     | : \$ 883,888                                                                                       |
|-----------|----------------------------------------------------------------------------------------------------|
| Land Size | : 346.2 ha                                                                                         |
| View      | : https://www.thepropertyshop.com.au/sale/n<br>sw/dubbo-orana/mudgee/residential/rural/68<br>50540 |