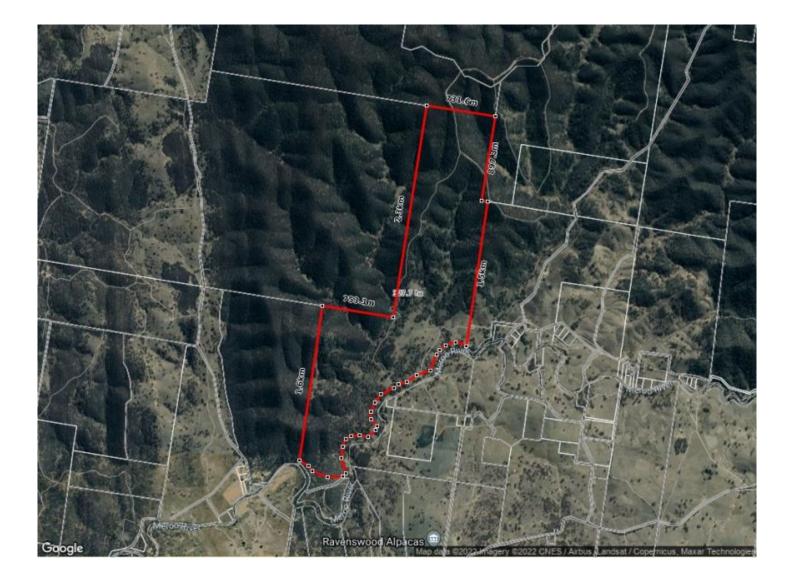

- 346.2 hectare or 855 acres of rolling hills, timbered bush land and open grazing country

- 2km of Meroo River frontage (semi permanent water - current flowing)

- Ideal for gold prospecting and gold panning

- Perfect for horse riding, motor bike riding, hunting and shooting

- 4WD tracks for adventurous drives and loads of fun to be had

- 2km of 4wd track and a river crossing to access the property

| Price     | : \$ 883,888                                                                                       |
|-----------|----------------------------------------------------------------------------------------------------|
| Land Size | : 346.2 ha                                                                                         |
| View      | : https://www.thepropertyshop.com.au/sale/n<br>sw/dubbo-orana/mudgee/residential/rural/68<br>50540 |