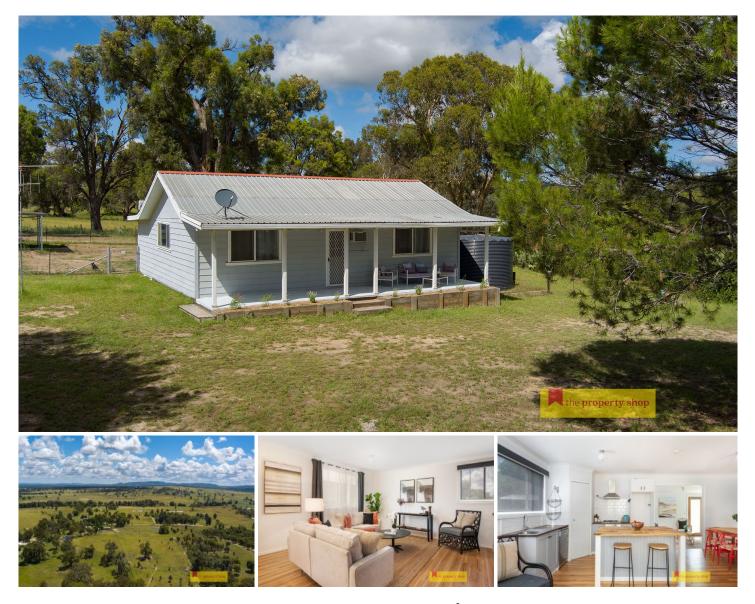

## 51 Norlenbah Lane Mudgee NSW

Ideally located just 20 minutes North of Mudgee, this charming 3 bedroom cottage is perfectly positioned on 10.12ha approx 25 acres. This home truly delivers the comforts and ease of rural living, in our competitive market this property won't last long.

- 3 well sized bedrooms including an extra spacious main with built-in wardrobe

- Light filled kitchen with timber bench tops, dishwasher, pantry, gas cooking and island bench perfect for the family to gather

- Open plan lounge and dining room surrounds the kitchen

- Second living area ideal for a quiet place to relax in front of the wood fire heater

- Modern family bathroom with shower, vanity and bath

- Water is a major feature: three large dams (1 spring fed), two bores, rain water storage tanks with seasonal feeder creek frontage and natural surface spring

- Multiple sheds including 4-bay machinery shed, 2-bay shed and 1-bay shed, plus a two car carport

- Features include: Chook yards, established orchid with mature trees and five paddocks with multiple springs