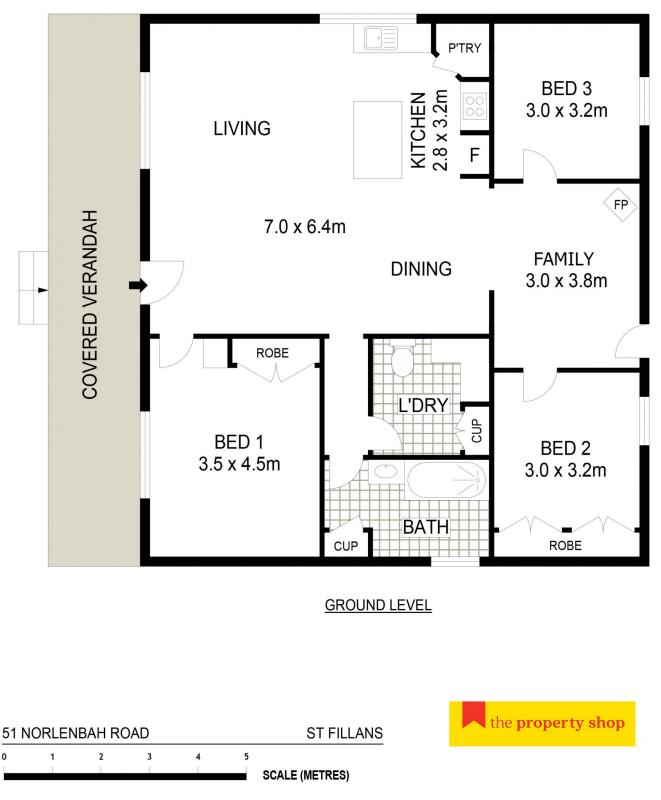

- 3 well sized bedrooms including an extra spacious main with built-in wardrobe

- Light filled kitchen with timber bench tops, dishwasher, pantry, gas cooking and island bench perfect for the family to gather

- Open plan lounge and dining room surrounds the kitchen

- Second living area ideal for a quiet place to relax in front of the wood fire heater

- Modern family bathroom with shower, vanity and bath

- Water is a major feature: three large dams (1 spring fed), two bores, rain water storage tanks with seasonal feeder creek frontage and natural surface spring

David Goldring 02 6372 2222

Ashley Olsen 02 6372 2222

Floor plans and rooms sizes are indicative only

0

Floor plans and rooms sizes are indicative only