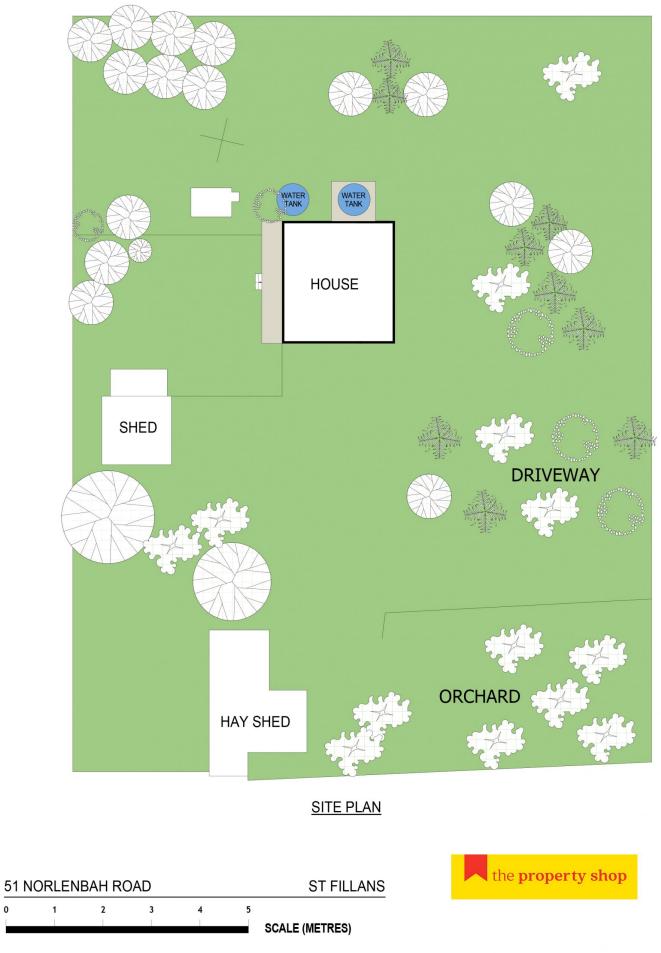

- Multiple sheds including 4-bay machinery shed, 2-bay shed and 1-bay shed, plus a two car carport

- Features include: Chook yards, established orchid with mature trees and five paddocks with multiple springs

David Goldring 02 6372 2222

Ashley Olsen 02 6372 2222

Floor plans and rooms sizes are indicative only

0

Floor plans and rooms sizes are indicative only