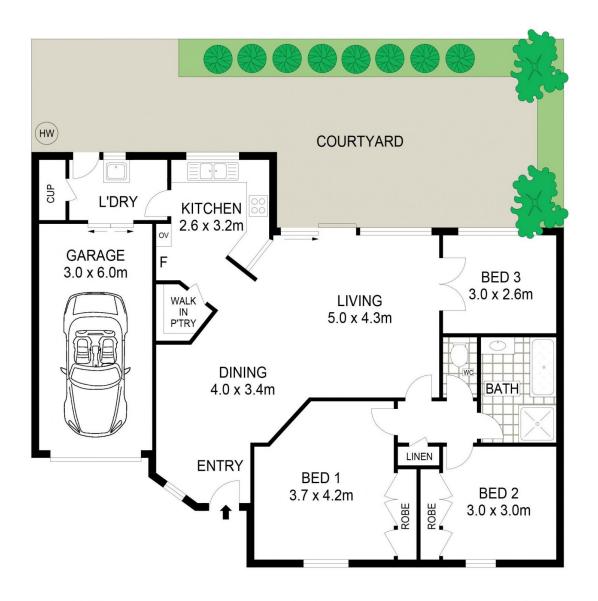

- Two generous sized bedrooms, complete with built in robes with the addition of a third bedroom/study
- Open plan living and dining area
- Remain comfortable with reverse cycle air-conditioning and underfloor heating
- Spacious bathroom with separate toilet
- Laundry offering ample storage and easy access into the single lockup garage
- Low maintenance gardens and paved patio ideal for family get togethers