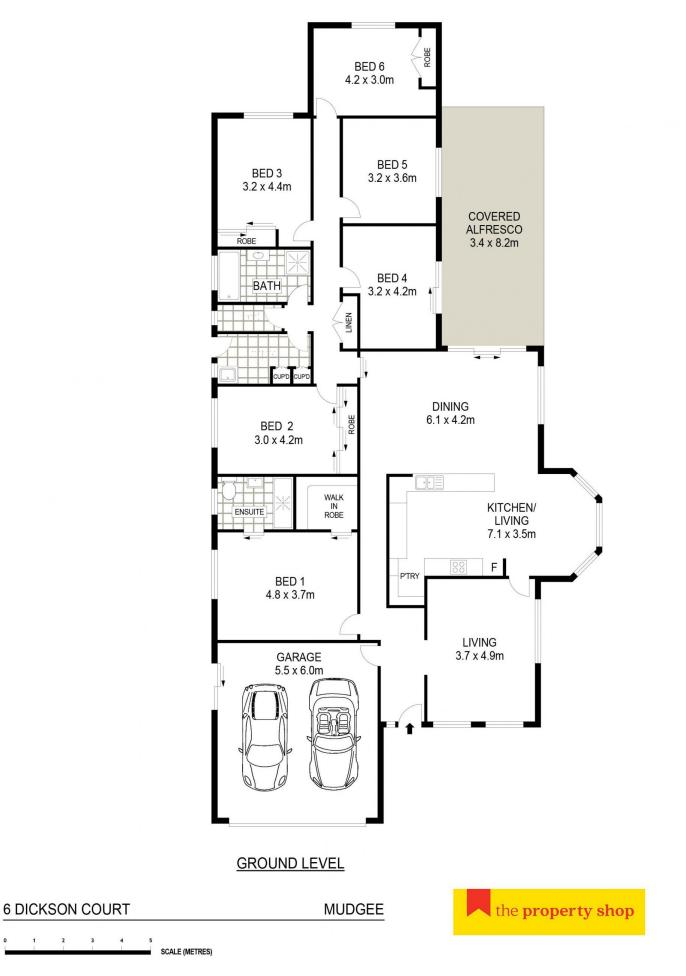

- Five spacious light-filled bedrooms, plus an additional study, ensuite and built-ins throughout.

- Contemporary and well appointed kitchen to entertain family & friends

- Multiple living areas, a space for everyone

- Stay comfortable with reverse cycle ducted air conditioning through out

- Under cover outdoor alfresco entertaining area

- Low-maintenance gardens because weekends are for family time

- Double lock up garage with internal access
- Side access for easy entry into the backyard

Sara Perry 02 6372 2222

Patrick Power 02 6372 2222

Floor plans and rooms sizes are indicative only