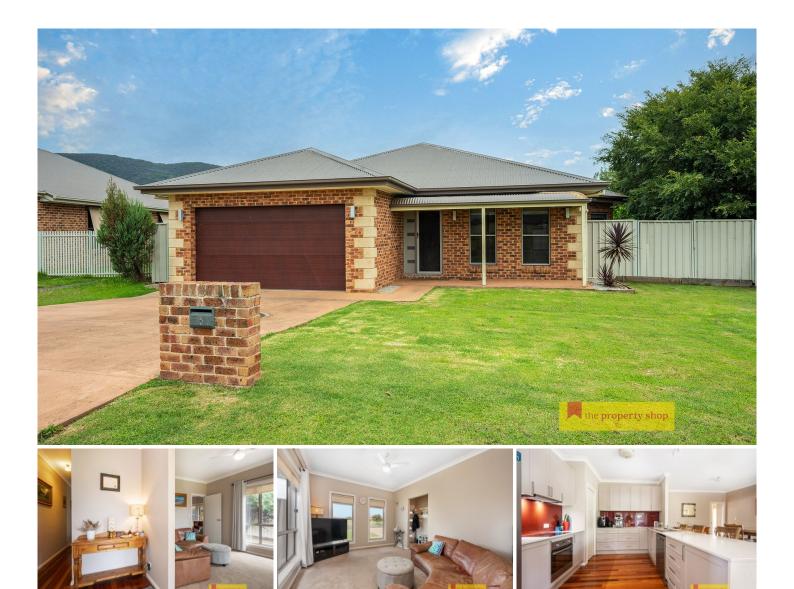

## 6 Dickson Court Mudgee NSW

This beautifully presented family home offers the perfect balance of having ample space for everyone whilst remaining enjoyably low maintenance. Situated in the established family-friendly Bellevue area, this property isn't one to disappoint! This property presents to you..

- Five spacious light-filled bedrooms, plus an additional study, ensuite and built-ins throughout.

- Contemporary and well appointed kitchen to entertain family & friends

- Multiple living areas, a space for everyone

- Stay comfortable with reverse cycle ducted air conditioning through out

- Under cover outdoor alfresco entertaining area

- Low-maintenance gardens because weekends are for family time

- Double lock up garage with internal access
- Side access for easy entry into the backyard

Secure yourself your new property, whether your the growing family, savvy investor or just looking for a new home to start off 2022. This one is for you! Make it yours today by giving Sara Perry 0400 859 593 or Patrick Power