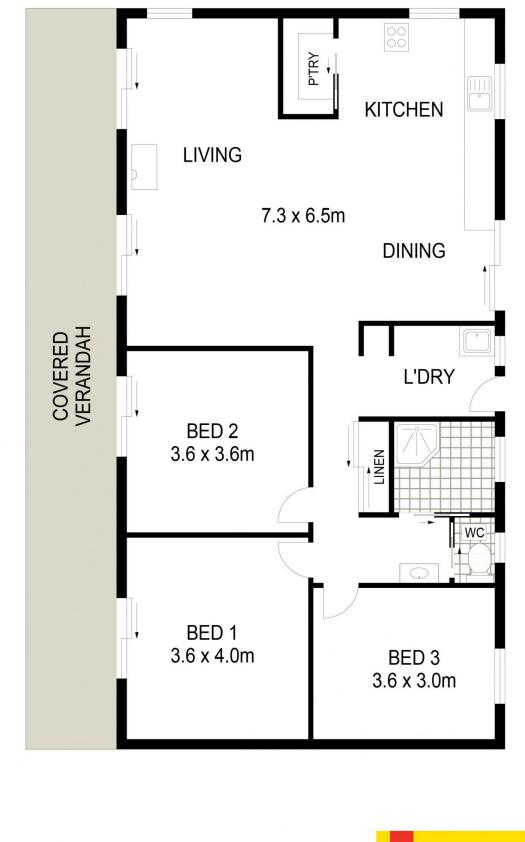

- Neatly presented, steel frame three-bedroom cottage with valley views

- Fully functional kitchen with walk in pantry

- Climate control is well catered for with wood heater and split system

- Abundance of shedding with a three bay machinery shed, hay shed, garden sheds plus carport

Alyse Pilley 02 6372 2222

Floor plans and rooms sizes are indicative only