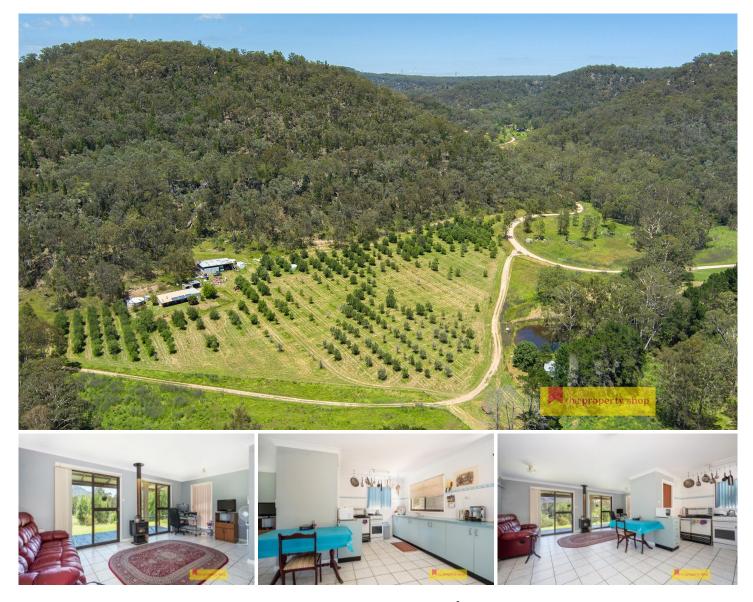

## 1A Totnes Valley Road Mudgee NSW

Situated north of Mudgee on the edge of the Cooyal village sits this little gem nestled on 41.11HA (100 acres approx.) boasting a perfect lifestyle block & well-presented home offering plenty of value, Don't miss this opportunity.

- Neatly presented, steel frame three-bedroom cottage with valley views

- Fully functional kitchen with walk in pantry

- Climate control is well catered for with wood heater and split system

- Abundance of shedding with a three bay machinery shed, hay shed, garden sheds plus carport

- 41.11HA or 100 Acres approx. of slightly undulating to hilly country

- Over 500 established olive trees - Start making your own olive oil today

- Fantastic features including Solar system, satellite and landline services, approx. 30,000ltr of water storage & dam

The ideal permanent retreat with an instant income or weekender perfectly set up for all things recreational, hunting, bush walking, or sightseeing. Situated a short 30-minute drive from Mudgee or 4hrs travel to Sydney. The