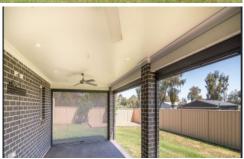

## Features Include:

- Extra large master bedroom with ensuite and built in robe
- Additional bedrooms all have built in robes and ceiling fans.
- Main open plan living which flows effortlessly to the kitchen and dining area
- Galley style kitchen with walk in pantry
- Spacious second living area with views to the front garden
- Double lock up garage
- Single car garage at rear
- Undercover outdoor entertaining area, with privacy screens.
- Ducted reverse air conditioning system.