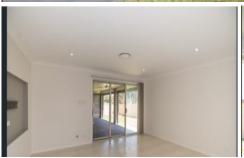

## Features Include:

- Extra large master bedroom with ensuite and built in robe
- Additional bedrooms all have built in robes and ceiling fans.
- Main open plan living which flows effortlessly to the kitchen and dining area
- Galley style kitchen with walk in pantry
- Spacious second living area with views to the front garden
- Double lock up garage
- Single car garage at rear
- Undercover outdoor entertaining area, with privacy screens.
- Ducted reverse air conditioning system.