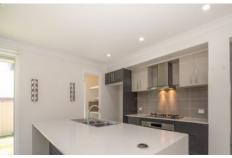

## Features Include:

- Extra large master bedroom with ensuite and built in robe
- Additional bedrooms all have built in robes and ceiling fans.
- Main open plan living which flows effortlessly to the kitchen and dining area
- Galley style kitchen with walk in pantry
- Spacious second living area with views to the front garden
- Double lock up garage
- Single car garage at rear
- Undercover outdoor entertaining area, with privacy screens.
- Ducted reverse air conditioning system.