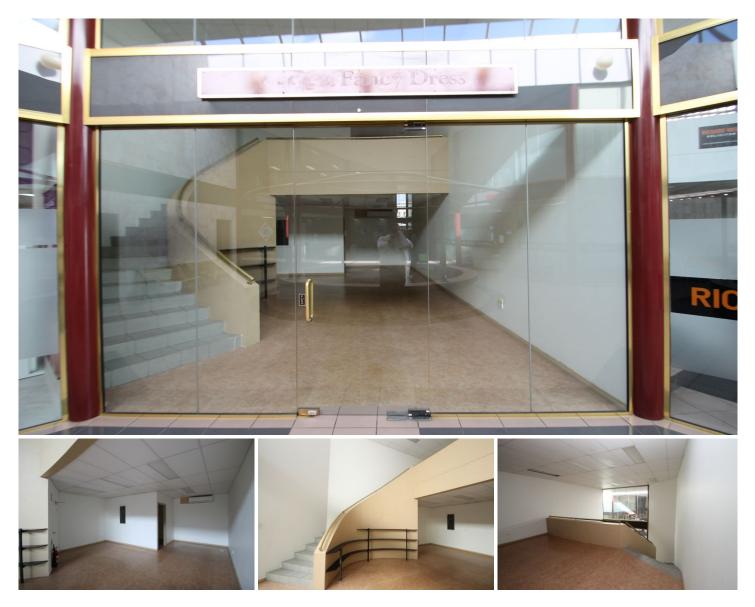

## Level G/Shop 6 National Centre Mudgee NSW

Located in the National Centre and accessible from both Byron Place and Church Street, The National Centre offers well-established professional businesses including the National Australia Bank making this a desirable location.

Shop 6 is a well presented space suitable for office or retail use. With the large glass frontage facing The National Centre arcade.

There is also a mezzanine floor suitable for additional retail display, separate storage, offices or meeting room etc. Features include, split system reverse cycle air conditioning, private amenities and storage area.

Floor areas: Ground 63m2 Mezzanine 33m2 Total 96m2