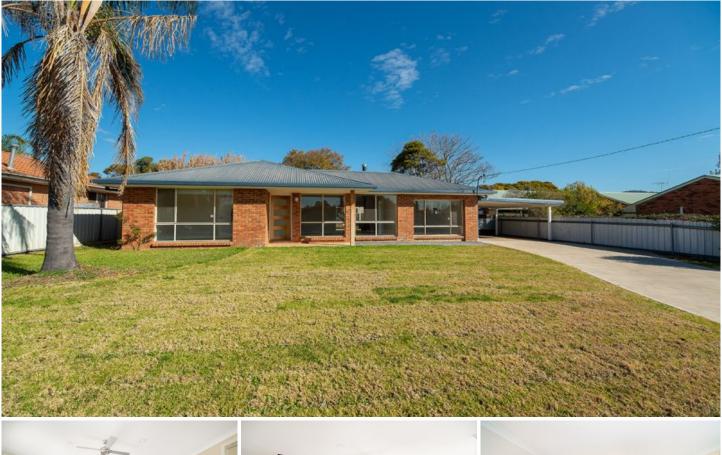

## 8 Roth Court Mudgee NSW

- \* Three main bedrooms all with built in robes
- \* Generous open plan living area featuring a brand new wood fire perfect for a cosy Mudgee winter
- \* Contemporary kitchen with breakfast bar and new appliances \* Stylishly repoyded three wey bethreast with built
- \* Stylishly renovated three way bathroom with both a shower and bath
- \* Renovated Laundry with external access
- \* Concrete outdoor entertaining area
- \* Two garden sheds with concrete flooring
- \* Two bay undercover car port
- \* Located in a quiet cul-de-sac street

## 3 🍋 1 🖕 2 🚘

Land Size : 638.6 sqm

View : https://www.thepropertyshop.com.au/lease/ nsw/dubbo-orana/mudgee/residential/house /6753638

Marnie O'Brien 0431 061 148

Karen Denyer 6372 2222