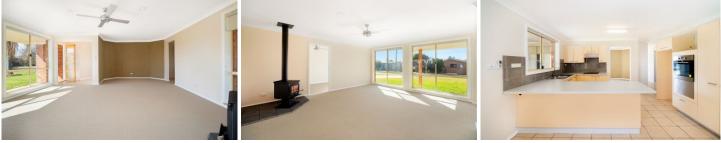

## 8 Roth Court Mudgee NSW

- \* Three main bedrooms all with built in robes
- \* Generous open plan living area featuring a brand new wood fire perfect for a cosy Mudgee winter
- \* Contemporary kitchen with breakfast bar and new appliances \* Stylishly repoyded three wey bethreast with built
- \* Stylishly renovated three way bathroom with both a shower and bath
- \* Renovated Laundry with external access
- \* Concrete outdoor entertaining area
- \* Two garden sheds with concrete flooring
- \* Two bay undercover car port
- \* Located in a quiet cul-de-sac street