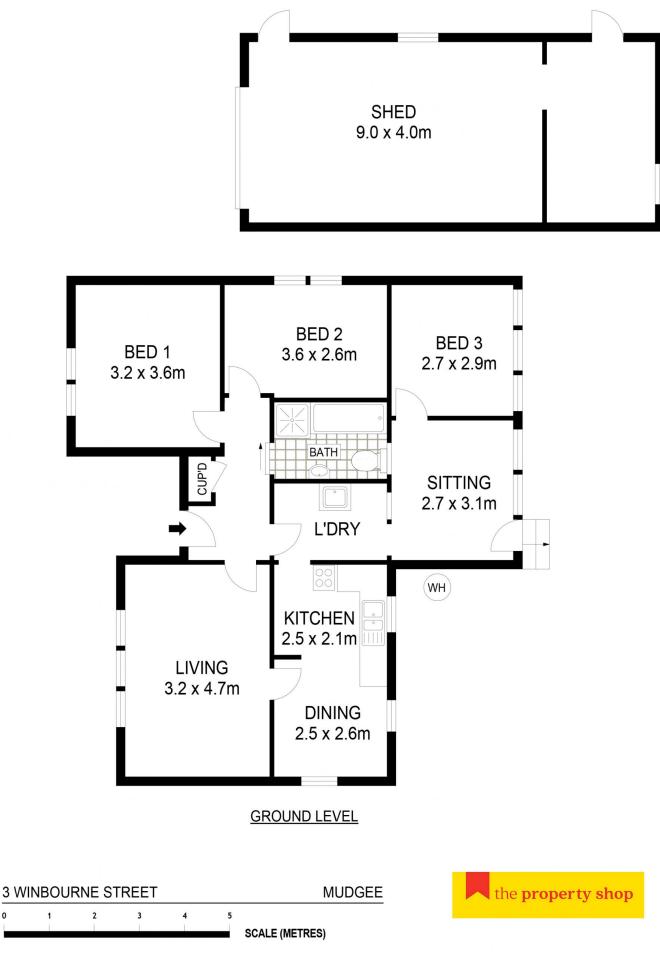

## 3 Winbourne Street Mudgee NSW

Perfectly situated in a popular east Mudgee location, just a stone's throw from Mudgee's CBD, this residence offers bundles of potential to be your next family home, set and forget investment or downsize with ease. Unmissable features include:

- Multiple living areas to enjoy the best of family time
- Three generous sized bedrooms
- Air-conditioning in the living room to keep you comfortable all year round
- Low maintenance yard and gardens
- Investment potential to add to your portfolio
- Large shed with work shop space to keep all your toys safe and secure
- Spacious yard with enough room for everyone to run around
- Currently tenanted for \$390 per week

View: https://www.thepropertyshop.com.au/sale/n

sw/dubbo-orana/mudgee/residential/house/

6748218

Sara Perry 02 6372 2222

Patrick Power 02 6372 2222

Floor plans and rooms sizes are indicative only