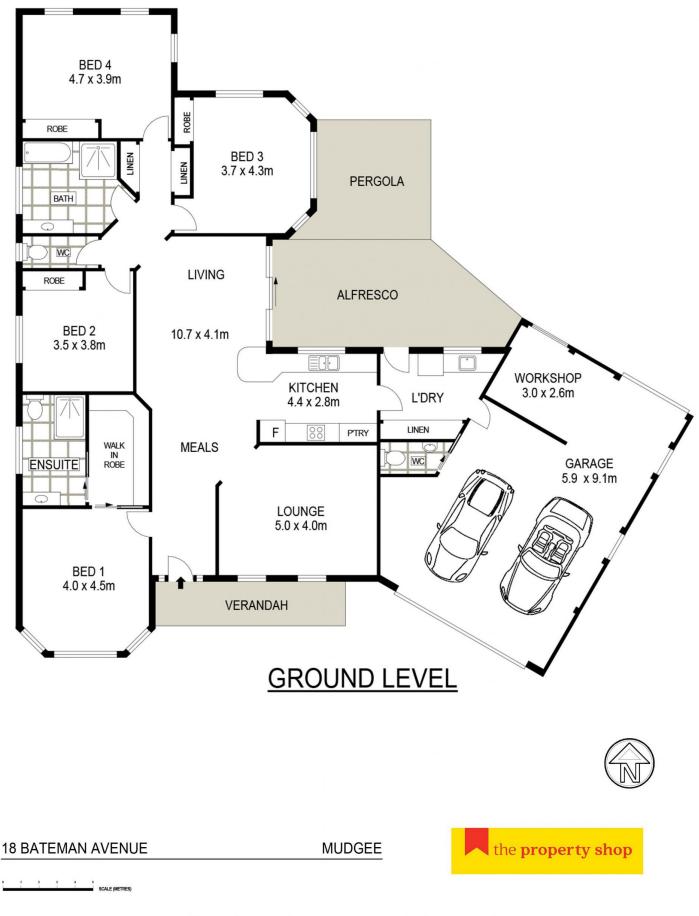

## 18 Bateman Avenue Mudgee NSW

Situated in forever popular South Mudgee.

- Extra large master bedroom with ensuite and walk through robe

- Additional bedrooms all have built in robes

- Main open plan living which flows effortlessly to the kitchen and dining area

- Galley style kitchen with loads of storage space

- Spacious second living area with views to the front garden - Double lock up garage with drive through access along with designated workshop space and third toilet

- Undercover outdoor entertaining area, overlooking beautiful established garden

- Ducted reverse air conditioning system, complimented with a 3.5KW back to grid solar

- 22,5000litre water tank (approximate) perfect for gardens
- Backing onto reserve with no rear neighbours

4 🛤 2 🚰 2 🚘

Land Size : 1078 sqm

View : https://www.thepropertyshop.com.au/lease/ nsw/dubbo-orana/mudgee/residential/house /6739362

Marnie O'Brien 0431 061 148

Karen Denyer 6372 2222

Floor plans and rooms sizes are indicative only