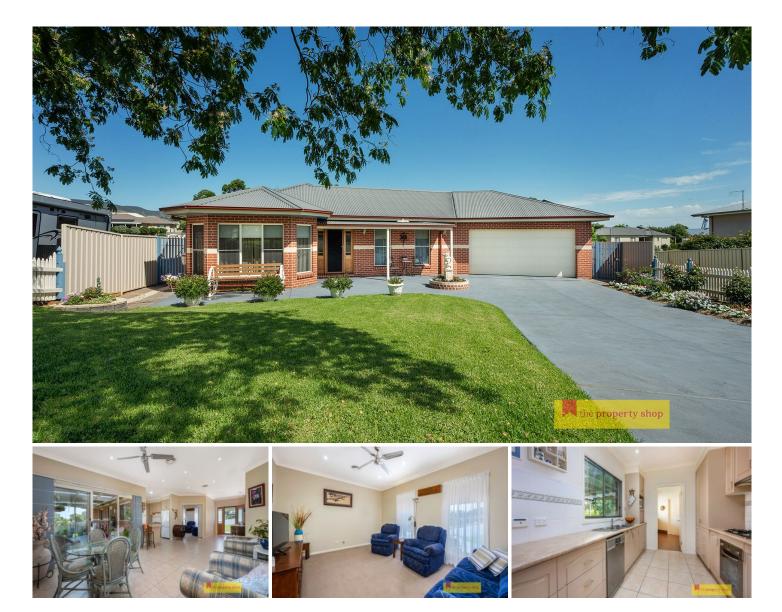

## 18 Bateman Avenue Mudgee NSW

Situated in forever popular South Mudgee.

- Extra large master bedroom with ensuite and walk through robe

- Additional bedrooms all have built in robes

- Main open plan living which flows effortlessly to the kitchen and dining area

- Galley style kitchen with loads of storage space

- Spacious second living area with views to the front garden - Double lock up garage with drive through access along with designated workshop space and third toilet

- Undercover outdoor entertaining area, overlooking beautiful established garden

- Ducted reverse air conditioning system, complimented with a 3.5KW back to grid solar

- 22,5000litre water tank (approximate) perfect for gardens
- Backing onto reserve with no rear neighbours

4 🛤 2 🚰 2 🚘

Land Size : 1078 sqm

View : https://www.thepropertyshop.com.au/lease/ nsw/dubbo-orana/mudgee/residential/house /6739362

Marnie O'Brien 0431 061 148

Karen Denyer 6372 2222

Floor plans and rooms sizes are indicative only