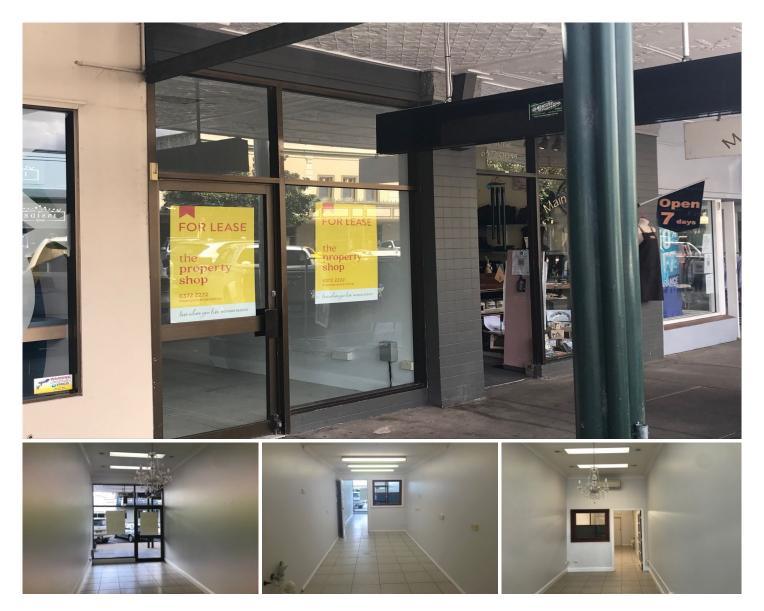

## 80 Church Street Mudgee NSW

DON'T MISS THIS OPPORTUNITY TO LEASE A SMALL MODERN RETAIL SHOP IN BUSY CHURCH STREET. HIGH PEDESTRIAN TRAFFIC FLOW.

## Building Size : 37 sqm

View

: https://www.thepropertyshop.com.au/lea se/nsw/dubbo-orana/mudgee/commerci al/retail/6725070

June Lewis 02 6372 2222