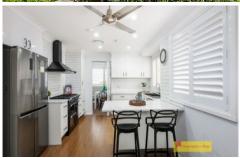

## 6 Wandoona Court Mudgee NSW

Positioned in a quiet cul-de-sac and only minutes away from Mudgee's CBD.

- Modern kitchen featuring high quality appliances
- Two spacious living and dining areas
- Three large light filled bedrooms all with ceiling fans
- Sizable contemporary bathroom
- Year-round comfort with zoned ducted air conditioning, ceiling fans and combustion fireplace
- Large, covered deck overlooks manicured gardens
- Side access with electronic gateway to a double lock-up garage with additional bathroom facility