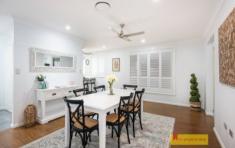

## 6 Wandoona Court Mudgee NSW

Positioned in a quiet cul-de-sac and only minutes away from Mudgee's CBD.

- Modern kitchen featuring high quality appliances
- Two spacious living and dining areas
- Three large light filled bedrooms all with ceiling fans
- Sizable contemporary bathroom
- Year-round comfort with zoned ducted air conditioning, ceiling fans and combustion fireplace
- Large, covered deck overlooks manicured gardens
- Side access with electronic gateway to a double lock-up garage with additional bathroom facility