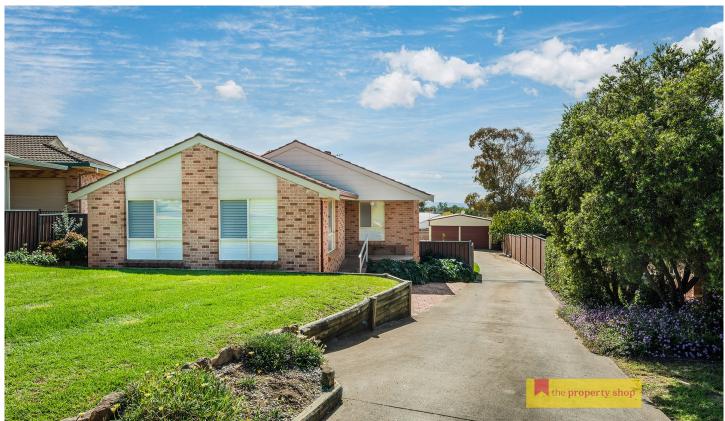

## 6 Wandoona Court Mudgee NSW

Positioned in a quiet cul-de-sac and only minutes away from Mudgee's CBD.

- Modern kitchen featuring high quality appliances
- Two spacious living and dining areas
- Three large light filled bedrooms all with ceiling fans
- Sizable contemporary bathroom
- Year-round comfort with zoned ducted air conditioning, ceiling fans and combustion fireplace
- Large, covered deck overlooks manicured gardens
- Side access with electronic gateway to a double lock-up garage with additional bathroom facility

6 WANDOONA CRESCENT MUDGEE