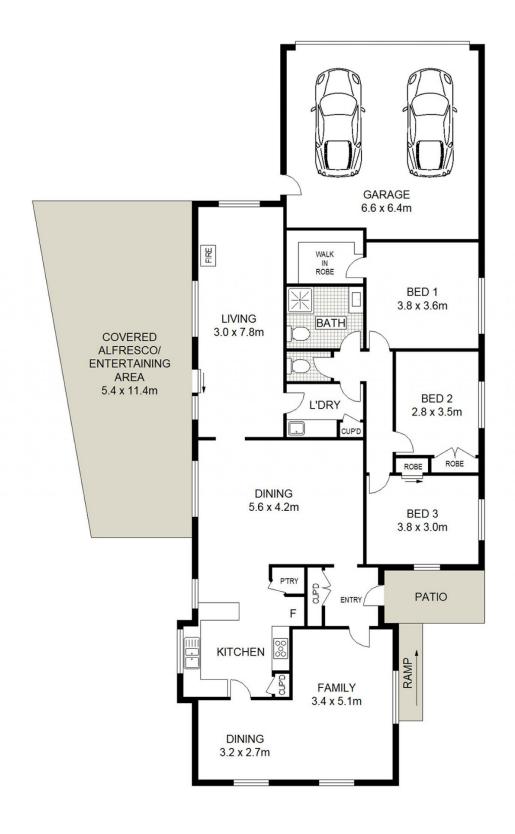

## 6 Wandoona Court Mudgee NSW

Positioned in a quiet cul-de-sac and only minutes away from Mudgee's CBD.

- Modern kitchen featuring high quality appliances
- Two spacious living and dining areas
- Three large light filled bedrooms all with ceiling fans
- Sizable contemporary bathroom
- Year-round comfort with zoned ducted air conditioning, ceiling fans and combustion fireplace
- Large, covered deck overlooks manicured gardens
- Side access with electronic gateway to a double lock-up garage with additional bathroom facility

\*this property is not furnished\*

3 📭 1 🖺 10 😭

Land Size: 1235 sqm

**View**: https://www.thepropertyshop.com.au/lease/

nsw/dubbo-orana/mudgee/residential/house

/6686454

**Ashlee Parker** 0435 039 435

Karen Denyer 6372 2222