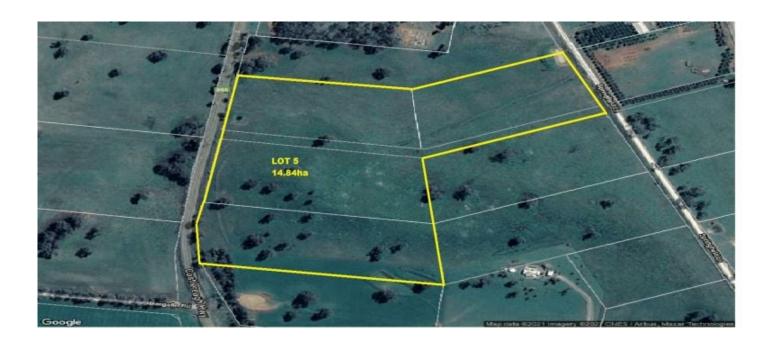

## 5/705 Springfield Lane Gulgong NSW

Ideally situated on 14.84ha (36.65 acres approx) on Gulgongs town edge, this vacant block of land is perfect for the small farm, building your dream home or simply an amazing investment for the future.

Price : \$ 530,000 Land Size : 14.84 ha

**View**: https://www.thepropertyshop.com.au/sale/n sw/central-west/gulgong/residential/rural/66

72138

David Goldring 02 6372 2222

**Ashley Olsen** 02 6372 2222