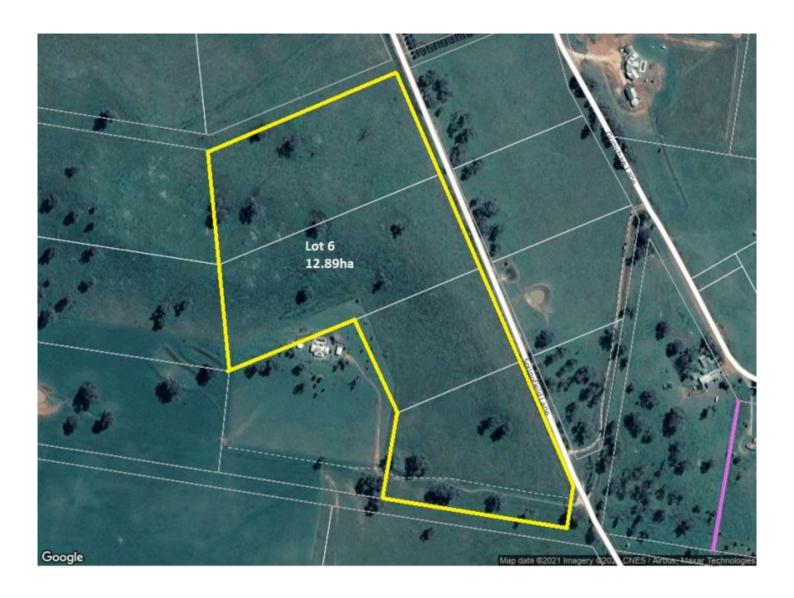

## 6/705 Springfield Lane Gulgong NSW

This could be the ideal small farm, the makings of your dream home on acres or simply the start of something special. Perfectly situated on 12.89ha (31.83 acres approx) on the fringe of Gulgongs town edge (less than 1km to town).

Dwelling entitlement is available with multiple desirable house sites along with beautiful views to Gulgong and beyond!

- Situated just 1km from Gulgong and 15 minutes to Mudgee
- Fantastic house sites available with elevated views
- Power is nearby however stand alone solar is a viable option
- Perfect for the ideal small farm for cattle, sheep or horses
- Dwelling approval for the dream home S.T.C.A
- Please note adjoining block Lot 5 consisting of 14.84ha is available for sale
- Zoned R5 Dual occupancy permissible S.T.C.A

Don't miss this once in a lifetime opportunity to have your very own parcel of land just 1km from Gulgong. For further

**Price** : \$ 550,000 **Land Size** : 12.89 ha

**View**: https://www.thepropertyshop.com.au/sale/n sw/central-west/gulgong/residential/rural/66