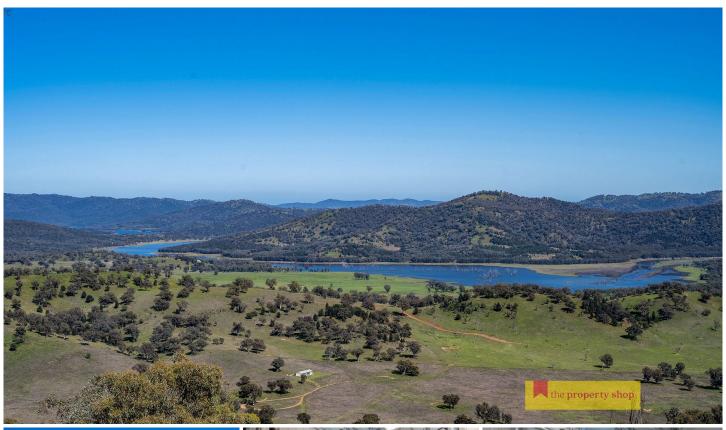

## 1740 Yarrabin Road Mudgee NSW

The ultimate rural lifestyle property, located southwest of Mudgee just 3km from Burrendong dam sits over 250 acres, the perfect mix of lifestyle country and just enough natural bush. The ideal property for grazing, camping, hunting or just getting away from it all. This property is the perfect rural escape.

- Newly constructed, fully equipped & fully furnished weekender
- Open plan kitchen, living and dining area featuring a combustion wood heater
- Two spacious bedrooms with bathroom facilities
- Covered verandah perfect to relax and enjoy the area views
- Self-sufficient with efficient solar and battery system, water tank and pressure pump
- 40ft shipping container for secure storage
- Building entitlement, mains power and telephone available at front of block
- Abundant wildlife and feral animals
- Explore the hills and valleys then cool off in beautiful swimming holes
- Featuring 4x4 tracks around the property & one large dam