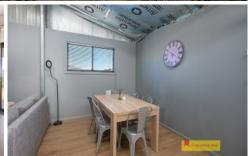

- Newly constructed, fully equipped & fully furnished weekender
- Open plan kitchen, living and dining area featuring a combustion wood heater
- Two spacious bedrooms with bathroom facilities
- Covered verandah perfect to relax and enjoy the area views
- Self-sufficient with efficient solar and battery system, water tank and pressure pump
- 40ft shipping container for secure storage
- Building entitlement, mains power and telephone available at front of block
- Abundant wildlife and feral animals
- Explore the hills and valleys then cool off in beautiful swimming holes
- Featuring 4x4 tracks around the property & one large dam