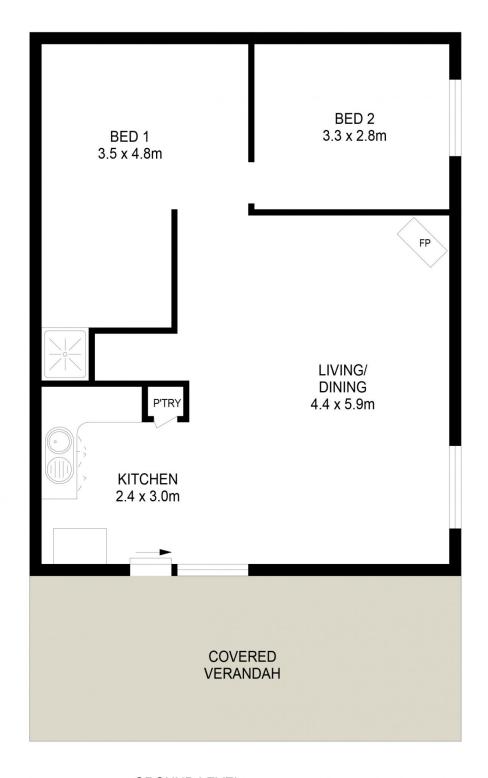

- Newly constructed, fully equipped & fully furnished weekender
- Open plan kitchen, living and dining area featuring a combustion wood heater
- Two spacious bedrooms with bathroom facilities
- Covered verandah perfect to relax and enjoy the area views
- Self-sufficient with efficient solar and battery system, water tank and pressure pump
- 40ft shipping container for secure storage
- Building entitlement, mains power and telephone available at front of block
- Abundant wildlife and feral animals
- Explore the hills and valleys then cool off in beautiful swimming holes
- Featuring 4x4 tracks around the property & one large dam

## 2 📭 1 🖺

**Price** : \$ 430,000 **Land Size** : 101.4 ha

View: https://www.thepropertyshop.com.au/sale/n

sw/dubbo-orana/mudgee/residential/acreag

esemirural/6669141

Alyse Pilley 02 6372 2222

**GROUND LEVEL** 

Floor plans and rooms sizes are indicative only