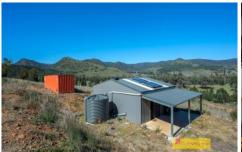

- Newly constructed, fully equipped & fully furnished weekender
- Open plan kitchen, living and dining area featuring a combustion wood heater
- Two spacious bedrooms with bathroom facilities
- Covered verandah perfect to relax and enjoy the area views
- Self-sufficient with efficient solar and battery system, water tank and pressure pump
- 40ft shipping container for secure storage
- Building entitlement, mains power and telephone available at front of block
- Abundant wildlife and feral animals
- Explore the hills and valleys then cool off in beautiful swimming holes
- Featuring 4x4 tracks around the property & one large dam