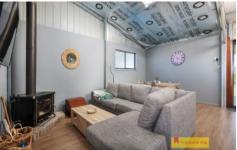

- Newly constructed, fully equipped & fully furnished weekender
- Open plan kitchen, living and dining area featuring a combustion wood heater
- Two spacious bedrooms with bathroom facilities
- Covered verandah perfect to relax and enjoy the area views
- Self-sufficient with efficient solar and battery system, water tank and pressure pump
- 40ft shipping container for secure storage
- Building entitlement, mains power and telephone available at front of block
- Abundant wildlife and feral animals
- Explore the hills and valleys then cool off in beautiful swimming holes
- Featuring 4x4 tracks around the property & one large dam