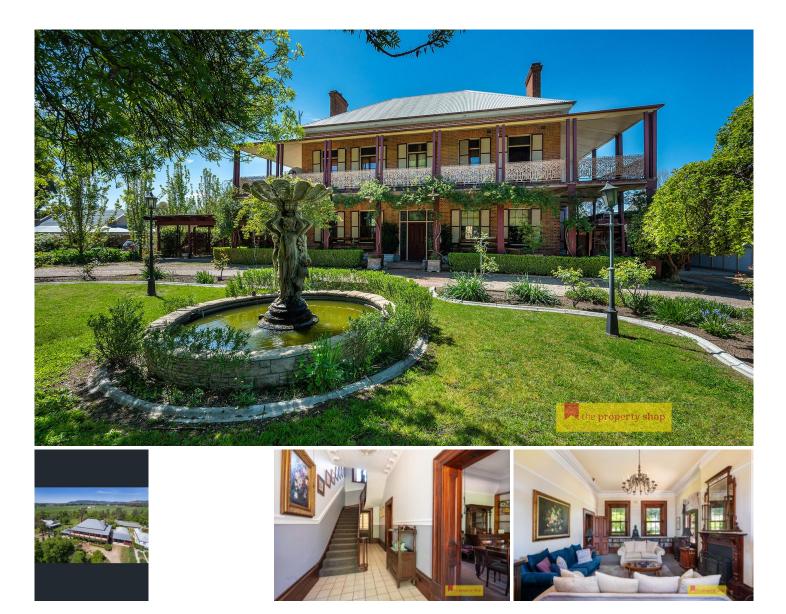

## 7 Lawson Street Mudgee NSW

Grand and elegant, this enchanting 1860 circa Victorian property is located in arguably one of Mudgee's best addresses. Embracing elegance and grandeur with original features including twelve-foot ceilings, 14-inch skirting boards and six fireplaces. Positioned on a huge 2,605 sqm block with established manicured gardens, located within the heart of Mudgee CBD.

- Oversized living room with open fireplace and grand chandelier

- Executive style formal dining area packed with period features

- Large updated kitchen featuring top quality appliances

- Four expansive bedrooms all featuring an ensuite, open fireplace and French doors to the verandah with two bedrooms having private attached retreats with views of the hills of Mudgee

- Spacious interiors & elegant living rooms

- Climate control is well catered for with split systems and six open fireplaces

- Verandah's both upstairs and downstairs having magical views over the well-manicured lawns and surrounding Mudgee hills