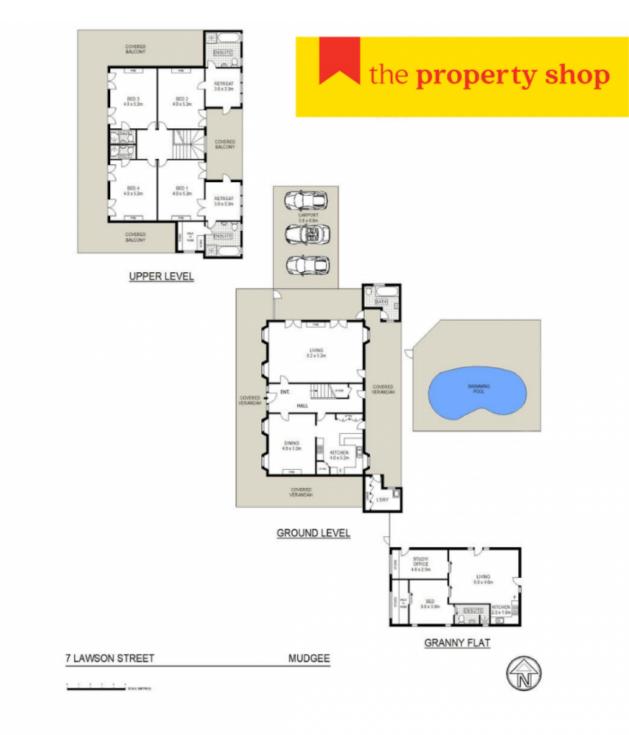

- Oversized living room with open fireplace and grand chandelier

- Executive style formal dining area packed with period features

- Large updated kitchen featuring top quality appliances

- Four expansive bedrooms all featuring an ensuite, open fireplace and French doors to the verandah with two bedrooms having private attached retreats with views of the hills of Mudgee

- Spacious interiors & elegant living rooms

- Climate control is well catered for with split systems and six open fireplaces

- Verandah's both upstairs and downstairs having magical views over the well-manicured lawns and surrounding Mudgee hills

## 5 🛤 6 🚔 6 🚘

Land Size : 2605 sqm

View : https://www.thepropertyshop.com.au/sale/n sw/dubbo-orana/mudgee/residential/house/ 6654887

Alyse Pilley 02 6372 2222