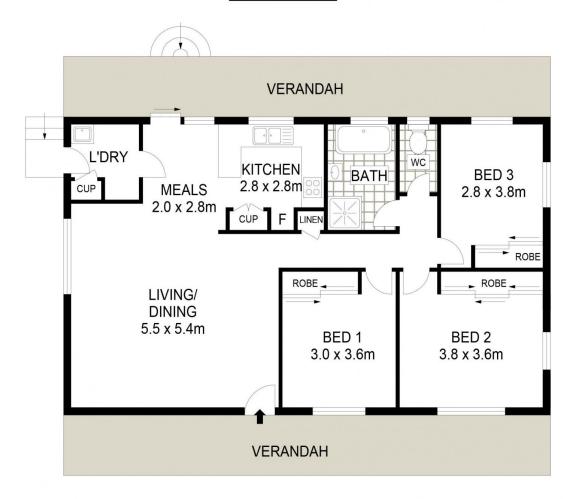

- Three spacious bedrooms all with built-in robes
- Well-appointed kitchen with dishwasher and adjacent dining space
- Light and bright open plan family and dining space
- Modern main bathroom with bath, shower and separate WC
- Climate control is well catered for with split system air conditioning and ceiling fans
- Situated on a sizable 913sqm level block, fully fenced and side vehicular access
- Abundance of shedding featuring a double carport and two car lock up garage

## **GROUND LEVEL**

21 OPORTO ROAD