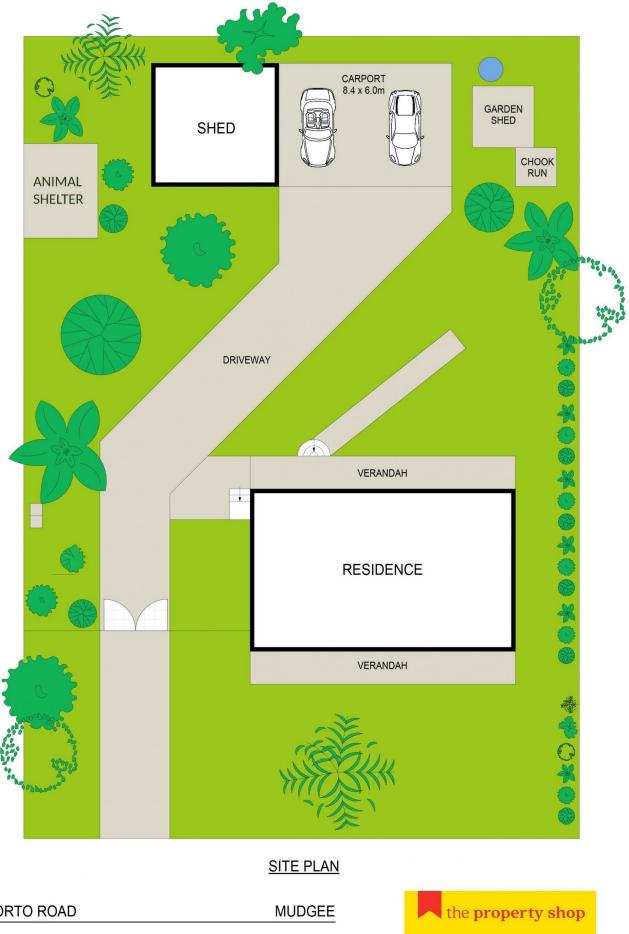

## 21 Oporto Road Mudgee NSW

Positioned in a well-established South Mudgee location only a short distance to parks, shops and schools. This recently renovated brick veneer residence offers a long list of opportunities for the investor, downsizer or first home buyer.

- Three spacious bedrooms all with built-in robes
- Well-appointed kitchen with dishwasher and adjacent dining space
- Light and bright open plan family and dining space
- Modern main bathroom with bath, shower and separate WC
- Climate control is well catered for with split system air conditioning and ceiling fans
- Situated on a sizable 913sqm level block, fully fenced and side vehicular access
- Abundance of shedding featuring a double carport and two car lock up garage

Only minutes away from the bustling streets of Mudgee's CBD, An easy care, stylish residence offering a seamless floor plan and functional design making it perfect for the downsizer, investor or first home buyer.

## **GROUND LEVEL**

## **GROUND LEVEL**

21 OPORTO ROAD