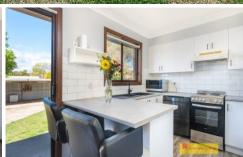

- Three spacious bedrooms all with built-in robes
- Well-appointed kitchen with dishwasher and adjacent dining space
- Light and bright open plan family and dining space
- Modern main bathroom with bath, shower and separate WC
- Climate control is well catered for with split system air conditioning and ceiling fans
- Situated on a sizable 913sqm level block, fully fenced and side vehicular access
- Abundance of shedding featuring a double carport and two car lock up garage