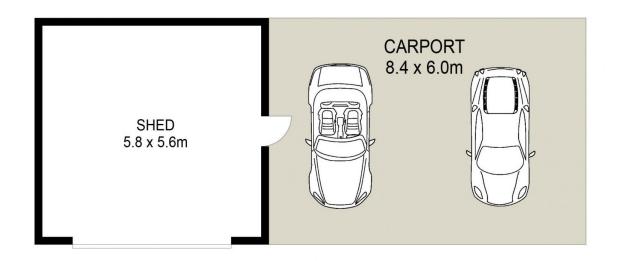

- Three spacious bedrooms all with built-in robes
- Well-appointed kitchen with dishwasher and adjacent dining space
- Light and bright open plan family and dining space
- Modern main bathroom with bath, shower and separate WC
- Climate control is well catered for with split system air conditioning and ceiling fans
- Situated on a sizable 913sqm level block, fully fenced and side vehicular access
- Abundance of shedding featuring a double carport and two car lock up garage

## **GROUND LEVEL**