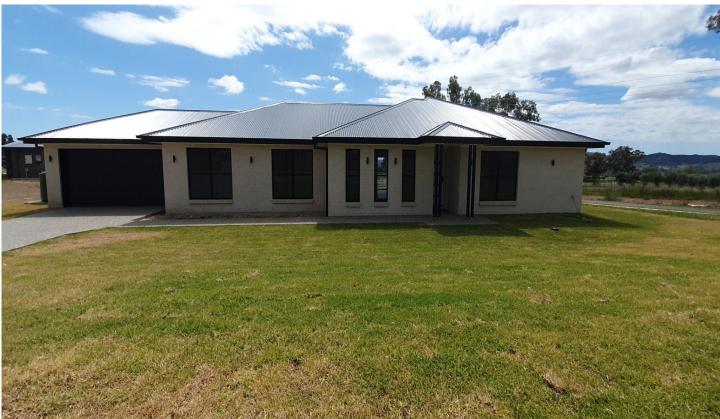

## 2 Steel Drive Mudgee NSW

Located in one of Mudgee's newest estates, this brand new home is ready to delight. This magnificent home has everything you could ask for.

- Featuring -
- 4 large bedrooms with built in robes
- Main room with en-suite featuring double shower heads
- Large media room
- North facing fully functional kitchen, with walk in pantry
- Second living area off dining room north facing capturing the amazing views of Mudgee - Fully ducted A/C
- Large double lock up garage