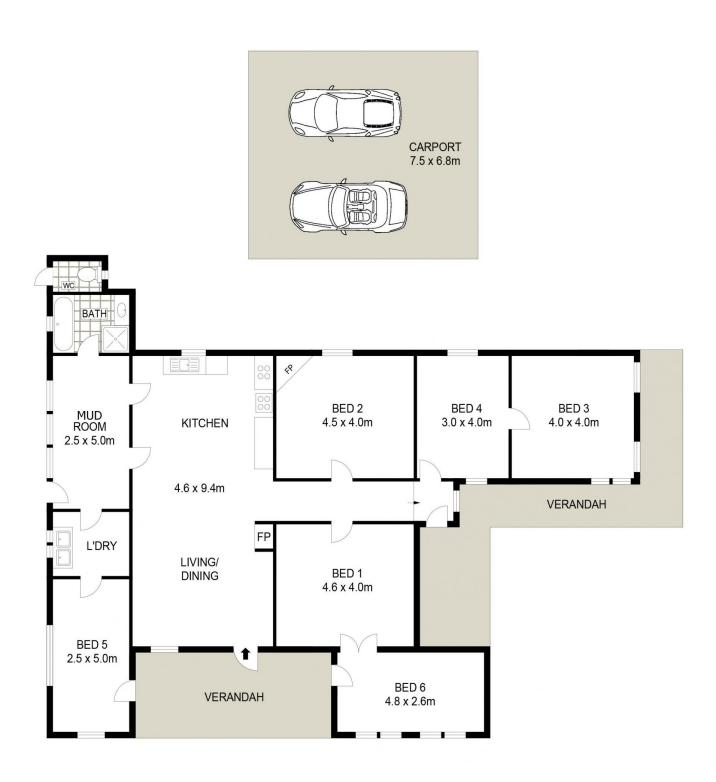

- Period features with high ceilings and detailed fret work though-out
- Three oversized, light filled bedrooms
- Two large sun rooms and additional study space
- Large kitchen featuring stainless-steel bench top
- Open plan living space with combustion wood fireplace
- Bathroom features shower and bath with an additional WC
- Abundance of water with bore, rainwater storage, two dams and frontage to 'Four Mile Creek'
- Plenty of infrastructure having a three bay carport, Garden sheds, two stand sheering shed, stables and hay shed

## **GROUND LEVEL**

SITE PLAN (NOT TO SCALE)

28 ROBERTS ROAD

**GRATTAI** 