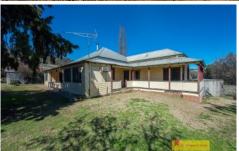

## 28 Roberts Road Mudgee NSW

Nestled in the hills of Grattai, "Mamore" 19.72 HA (49 acres approx.) offers a charming homestead just waiting for the love and attention it deserves. Boasting a shearing shed, stables and hay shed, this property is peaceful yet very practical, just 25 minutes from Mudgee.

- Period features with high ceilings and detailed fret work though-out
- Three oversized, light filled bedrooms
- Two large sun rooms and additional study space
- Large kitchen featuring stainless-steel bench top
- Open plan living space with combustion wood fireplace
- Bathroom features shower and bath with an additional WC
- Abundance of water with bore, rainwater storage, two dams and frontage to 'Four Mile Creek'
- Plenty of infrastructure having a three bay carport, Garden sheds, two stand sheering shed, stables and hay shed