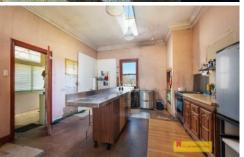

- Period features with high ceilings and detailed fret work though-out
- Three oversized, light filled bedrooms
- Two large sun rooms and additional study space
- Large kitchen featuring stainless-steel bench top
- Open plan living space with combustion wood fireplace
- Bathroom features shower and bath with an additional WC
- Abundance of water with bore, rainwater storage, two dams and frontage to 'Four Mile Creek'
- Plenty of infrastructure having a three bay carport, Garden sheds, two stand sheering shed, stables and hay shed