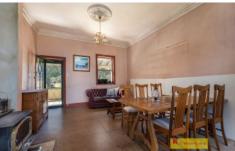

- Period features with high ceilings and detailed fret work though-out
- Three oversized, light filled bedrooms
- Two large sun rooms and additional study space
- Large kitchen featuring stainless-steel bench top
- Open plan living space with combustion wood fireplace
- Bathroom features shower and bath with an additional WC
- Abundance of water with bore, rainwater storage, two dams and frontage to 'Four Mile Creek'
- Plenty of infrastructure having a three bay carport, Garden sheds, two stand sheering shed, stables and hay shed