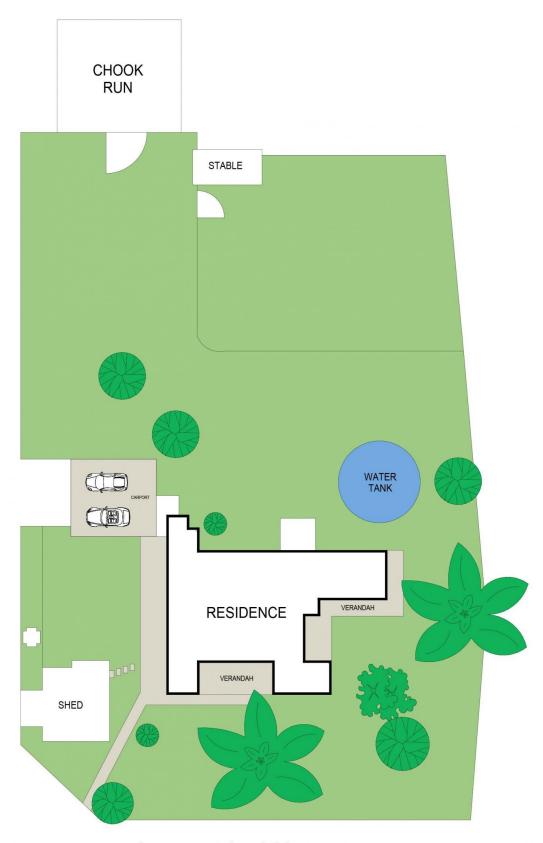

## 28 Roberts Road Mudgee NSW

Nestled in the hills of Grattai, "Mamore" 19.72 HA (49 acres approx.) offers a charming homestead just waiting for the love and attention it deserves. Boasting a shearing shed, stables and hay shed, this property is peaceful yet very practical, just 25 minutes from Mudgee.

- Period features with high ceilings and detailed fret work though-out
- Three oversized, light filled bedrooms
- Two large sun rooms and additional study space
- Large kitchen featuring stainless-steel bench top
- Open plan living space with combustion wood fireplace
- Bathroom features shower and bath with an additional WC
- Abundance of water with bore, rainwater storage, two dams and frontage to 'Four Mile Creek'
- Plenty of infrastructure having a three bay carport, Garden sheds, two stand sheering shed, stables and hay shed

## **GROUND LEVEL**

SITE PLAN (NOT TO SCALE)

28 ROBERTS ROAD

**GRATTAI** 