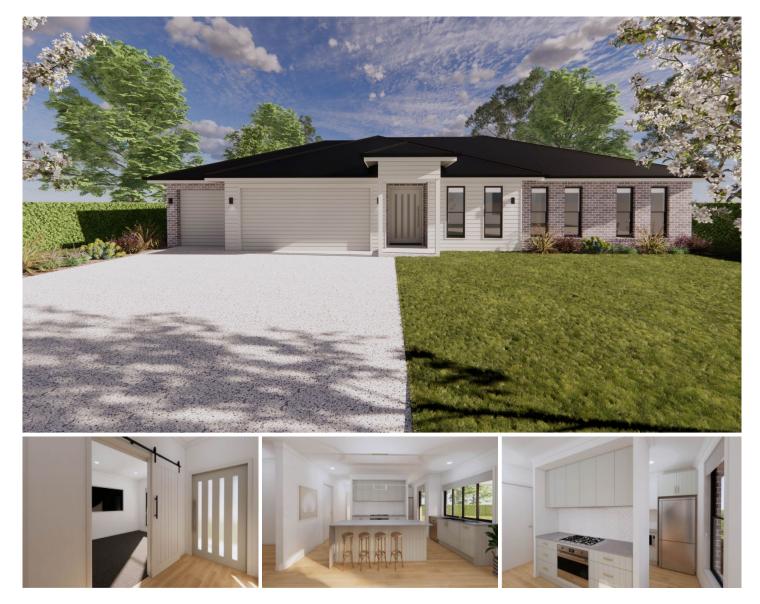

## **10 Steel Drive Mudgee NSW**

Currently under construction by reputable local builder Hayes Construction in a sought-after position, this brand-new home has an impressive design showcasing high end quality finishes and sophistication through-out. Established on a large level 2482sqm block in the highly desired 'Broadview Estate' with views of Mudgee's rolling hills.

- Four spacious sized bedrooms with built in robes

- Grand master bedroom with walk in robe and ensuite
- Enjoy cooking in a modern kitchen with SMEG appliances, soft close cabinetry and butler's pantry
- Oversized living & dining rooms flowing effortlessly to outdoor covered alfresco
- Space for the entire family with formal lounge room
- Impressive bathroom with additional separate washroom
- Comfort provided year round with ducted heating and cooling throughout
- Triple lock up garage with internal and electric access plus side access to a 10X8m approx. shed
- Currently under construction with completion date by the end of year