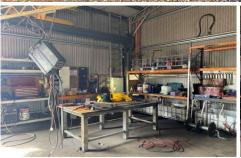

- 3317sqm block primely located in Mudgee's busy industrial area
- Large four bay shed with two rolling access doors
- Ample parking within the block & at the front of property
- Fully fenced block with security fencing to front
- Currently leased for \$6,500.00 per calendar month