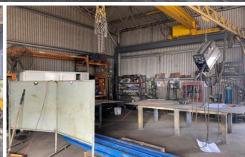

- 3317sqm block primely located in Mudgee's busy industrial area
- Large four bay shed with two rolling access doors
- Ample parking within the block & at the front of property
- Fully fenced block with security fencing to front
- Currently leased for \$6,500.00 per calendar month