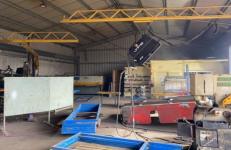

- 3317sqm block primely located in Mudgee's busy industrial area
- Large four bay shed with two rolling access doors
- Ample parking within the block & at the front of property
- Fully fenced block with security fencing to front
- Currently leased for \$6,500.00 per calendar month