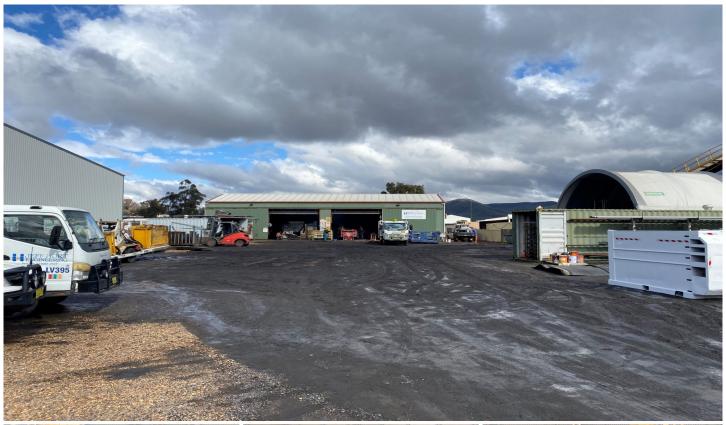

## 21 Industrial Avenue Mudgee NSW

Often sought and rarely offered, properties within the industrial area of Mudgee are proving popular - make the most of this off market opportunity to secure your next investment.

- 3317sqm block primely located in Mudgee's busy industrial area
- Large four bay shed with two rolling access doors
- Ample parking within the block & at the front of property
- Fully fenced block with security fencing to front
- Currently leased for \$6,500.00 per calendar month