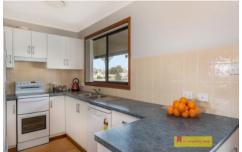

- Open plan kitchen, living and dining with floating bamboo flooring
- Master bedroom with ensuite and walk-in wardrobe
- Four bedrooms, offering double doors onto wrap around verandah
- Daikin ducted air-conditioning, creating year round comfort
- Inground heated swimming pool with slide to truly treat yourself in the midst of our warmer months
- Outdoor Alfresco area, overlooking amazing views of the Mudgee Region
- Two generous size lockable sheds, perfect for any project or workshop
- Ample water with equipped bore and 100,000 litres of freshwater storage
- 6.6kw solar system with 5kw invertor