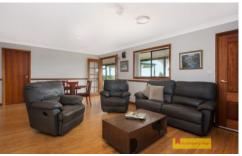

- Open plan kitchen, living and dining with floating bamboo flooring
- Master bedroom with ensuite and walk-in wardrobe
- Four bedrooms, offering double doors onto wrap around verandah
- Daikin ducted air-conditioning, creating year round comfort
- Inground heated swimming pool with slide to truly treat yourself in the midst of our warmer months
- Outdoor Alfresco area, overlooking amazing views of the Mudgee Region
- Two generous size lockable sheds, perfect for any project or workshop
- Ample water with equipped bore and 100,000 litres of freshwater storage
- 6.6kw solar system with 5kw invertor