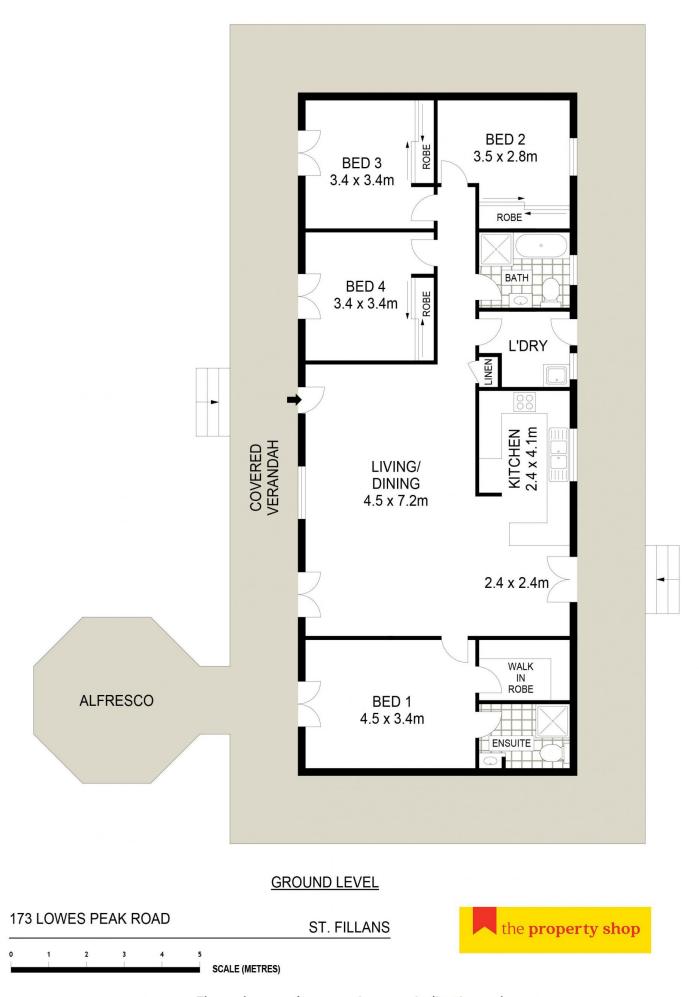

## 173 Lowes Peak Road Mudgee NSW

Situated 15km North of Mudgee this beautiful family style home is nestled on 32 acres of land. This home delivers the opportunity to encompass the best of rural and family living, complemented by the picturesque view over our Mudgee Region! This is definitely one you want to check out!

- Open plan kitchen, living and dining with floating bamboo flooring
- Master bedroom with ensuite and walk-in wardrobe
- Four bedrooms, offering double doors onto wrap around verandah
- Daikin ducted air-conditioning, creating year round comfort
- Inground heated swimming pool with slide to truly treat yourself in the midst of our warmer months
- Outdoor Alfresco area, overlooking amazing views of the Mudgee Region
- Two generous size lockable sheds, perfect for any project or workshop
- Ample water with equipped bore and 100,000 litres of freshwater storage
- 6.6kw solar system with 5kw invertor