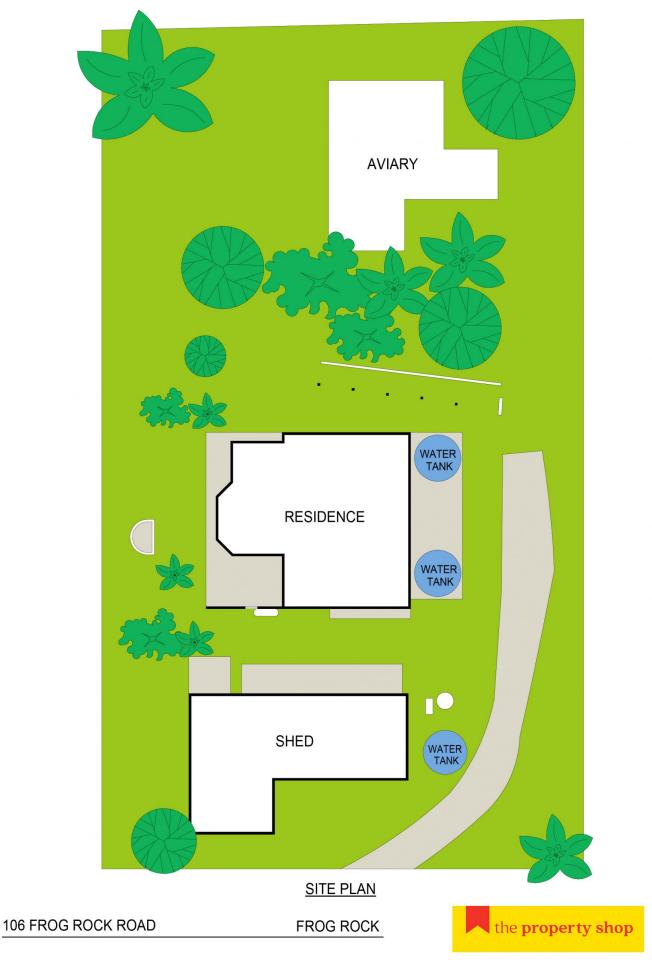

- Split system air conditioning and combustion fireplace providing comfort year round

- Entertainers paradise with undercover BBQ, bar/prep benches and outdoor fire pit zone

- Three bay lock up garage with self-contained