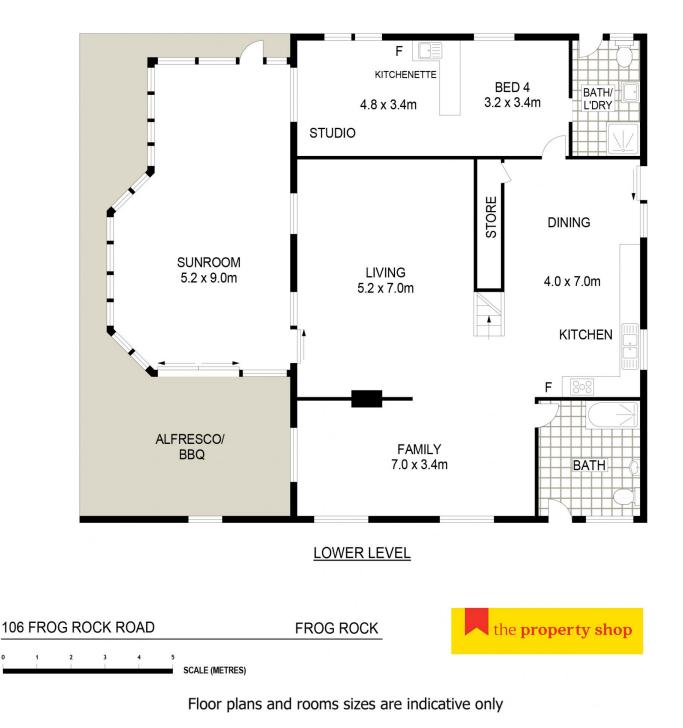

- Four large bedroom home offers an abundance of opportunities including an attached studio and several living areas inside and out providing for the whole family

- Attached one bedroom studio with kitchenette and living area and bathroom facility

- Three spacious bedrooms upstairs with views of the surrounding property

- Large open plan kitchen and dining with quality appliances

- Two sizable living areas with additional sun room featuring panoramic views

- Split system air conditioning and combustion fireplace providing comfort year round

- Entertainers paradise with undercover BBQ, bar/prep benches and outdoor fire pit zone

- Three bay lock up garage with self-contained

Alyse Pilley 02 6372 2222

Sara Perry 02 6372 2222

UPPER LEVEL

0 1 2 3 4 5 SCALE (METRES)

Floor plans and rooms sizes are indicative only