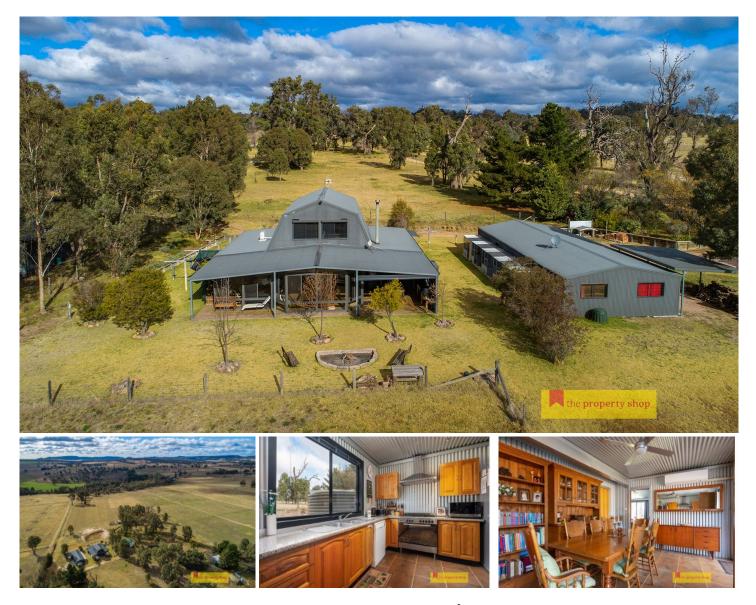

## 106 Frog Rock Road Mudgee NSW

Perfectly positioned north of Mudgee CBD and sitting on approximately 28 acres (11.28HA), this one of a kind family home boasts space for the entire family plus granny flat. Every aspect of this property has been carefully planned resulting in an inviting, easy living country home with some very impressive attributes.

- Four large bedroom home offers an abundance of opportunities including an attached studio and several living areas inside and out providing for the whole family

- Attached one bedroom studio with kitchenette and living area and bathroom facility

- Three spacious bedrooms upstairs with views of the surrounding property

- Large open plan kitchen and dining with quality appliances

- Two sizable living areas with additional sun room featuring panoramic views

- Split system air conditioning and combustion fireplace providing comfort year round

- Entertainers paradise with undercover BBQ, bar/prep benches and outdoor fire pit zone

- Three bay lock up garage with self-contained