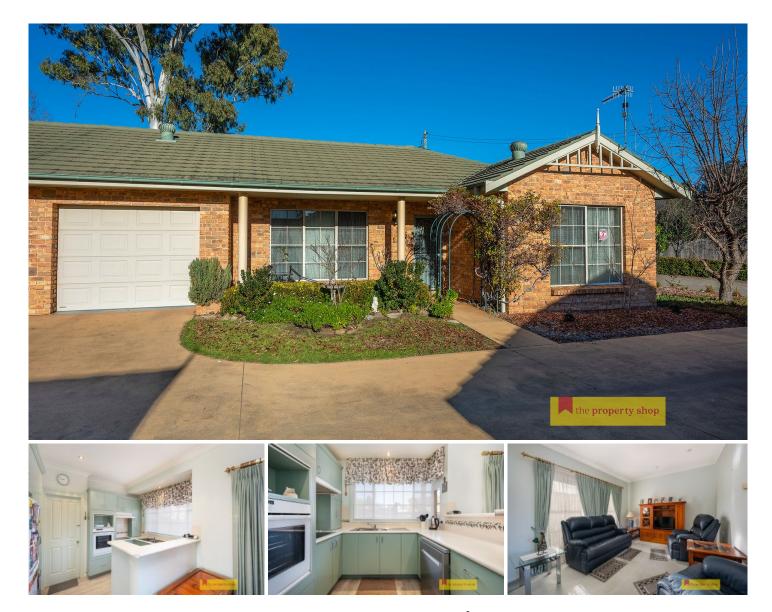

## 1/28 Mortimer Street Mudgee NSW

For sale by Openn Negotiation, online auction

Situated on the Cudgegong river is the picturesque over 55's Heaton Park estate. This single level, move in ready unit only a short 5 minute walk to Mudgee CBD, boasting a very comfortable, low maintenance lifestyle with all the opportunities Mudgee has to offer right on your doorstep.

- North facing living area creating a warm and cozy space

- Open plan kitchen and dining area with French doors to private courtyard

- Two spacious, light filled bedrooms featuring built-in wardrobes

- Bathroom with additional separate toilet facility

- Single lock up garage
- Low maintenance, established front garden beds

A warm & inviting location only moments from the CBD and a stone throw away from the Cudgegong River this property is just waiting for the downsizer or newly retired to live an incredible Mudgee lifestyle.