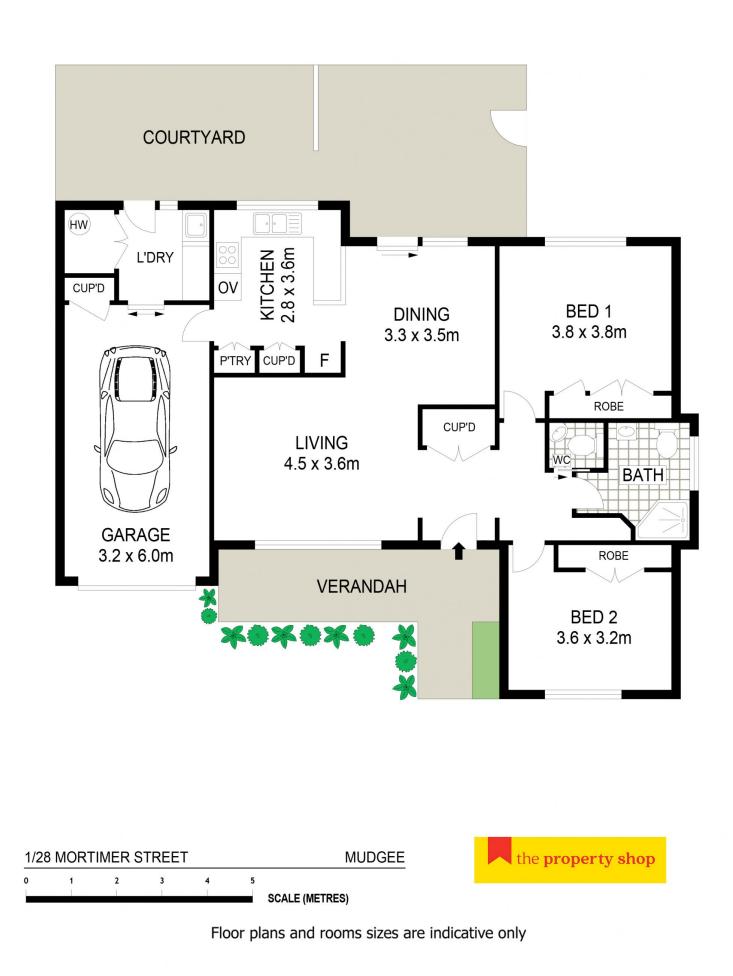

- North facing living area creating a warm and cozy space

- Open plan kitchen and dining area with French doors to private courtyard

- Two spacious, light filled bedrooms featuring built-in wardrobes

- Bathroom with additional separate toilet facility

- Single lock up garage
- Low maintenance, established front garden beds

A warm & inviting location only moments from the CBD and a stone throw away from the Cudgegong River this property is just waiting for the downsizer or newly retired to live an incredible Mudgee lifestyle.