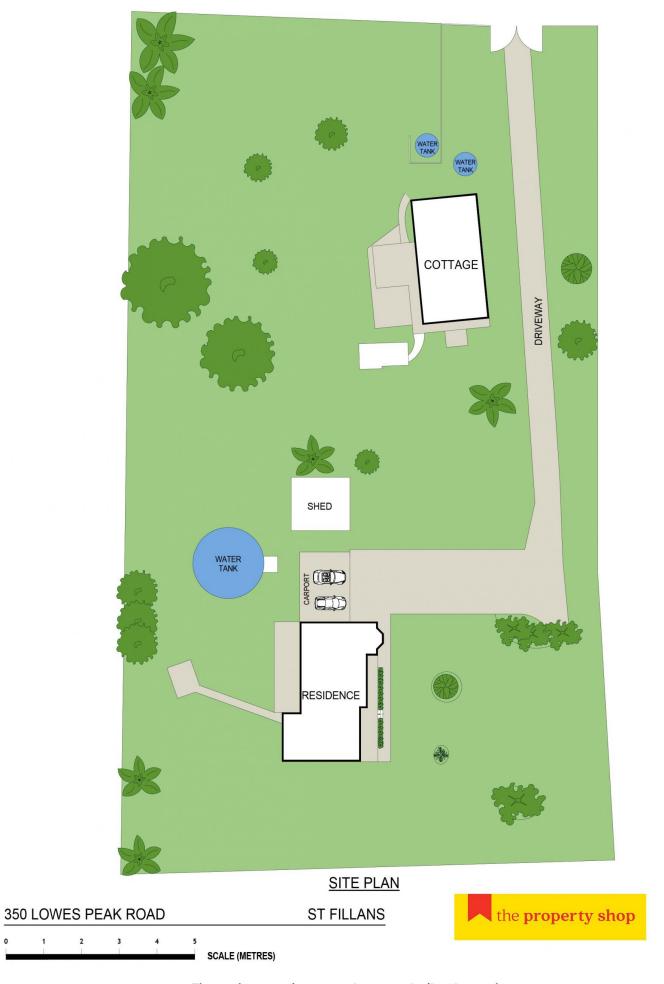

#### 350 Lowes Peak Road Mudgee NSW

Situated in the popular St Fillans area, just 17km north of Mudgee, this exceptional 10.12ha (25 acre) property features two excellent homes, stunning northerly views and a great small farm set-up.

#### House 1

- 3 bedroom, 1 bathroom hardiplank home
- Fully refurbished in 2006
- Spacious open plan kitchen overlooking family and dining areas
- Modern well appointed kitchen with island bench
- French doors to outdoor entertaining area
- Wood fire heating and reverse cycle air-conditioning
- Separate double lock-up colourbond garage, with power connected
- Rental return estimated at \$360 to \$380 per week

### House 2

- Spacious 4 bedroom brick veneer home
- Huge master bedroom with bay window overlooking stunning rural vistas
- Three additional good size bedrooms, one with built-in robe