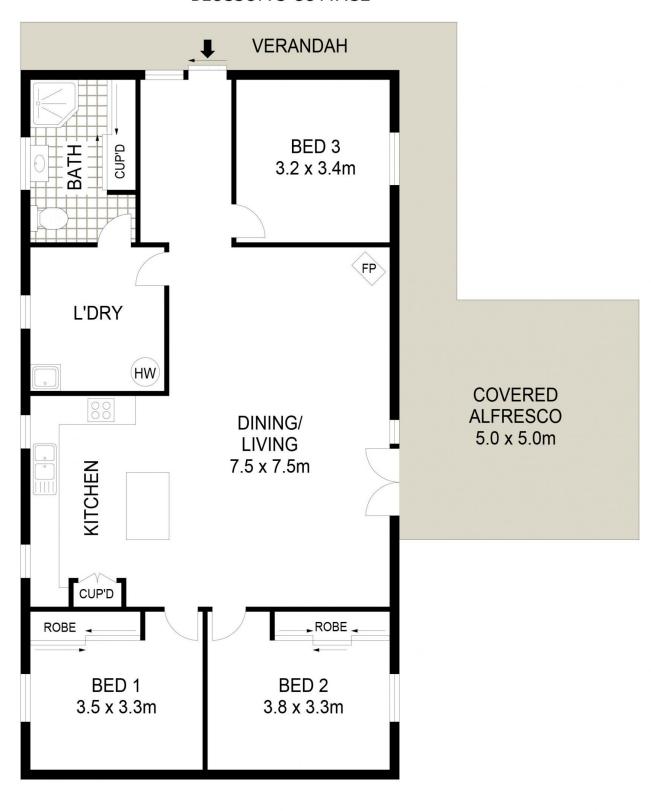

## **BLOSSOM'S COTTAGE**

#### House 1

- 3 bedroom, 1 bathroom hardiplank home
- Fully refurbished in 2006
- Spacious open plan kitchen overlooking family and dining areas
- Modern well appointed kitchen with island bench
- French doors to outdoor entertaining area
- Wood fire heating and reverse cycle air-conditioning
- Separate double lock-up colourbond garage, with power connected
- Rental return estimated at \$360 to \$380 per week