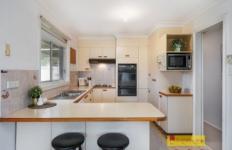

#### House 1

- 3 bedroom, 1 bathroom hardiplank home
- Fully refurbished in 2006
- Spacious open plan kitchen overlooking family and dining areas
- Modern well appointed kitchen with island bench
- French doors to outdoor entertaining area
- Wood fire heating and reverse cycle air-conditioning
- Separate double lock-up colourbond garage, with power connected
- Rental return estimated at \$360 to \$380 per week