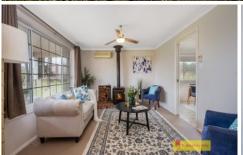

#### House 1

- 3 bedroom, 1 bathroom hardiplank home
- Fully refurbished in 2006
- Spacious open plan kitchen overlooking family and dining areas
- Modern well appointed kitchen with island bench
- French doors to outdoor entertaining area
- Wood fire heating and reverse cycle air-conditioning
- Separate double lock-up colourbond garage, with power connected
- Rental return estimated at \$360 to \$380 per week